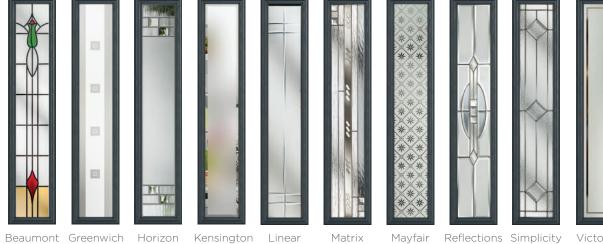

**20 Decorative Glass Options** 

#### **5** Decorative Glass Options

Classic

Simplicity

Colour - Agate Grey Glass - Elegance