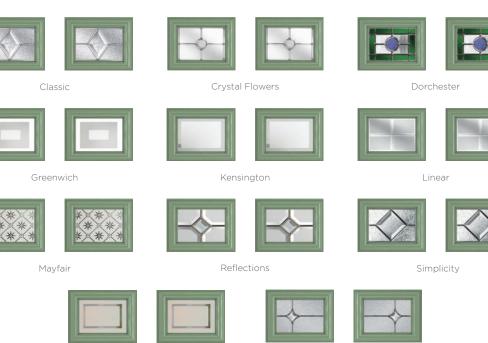

#### **5** Decorative Glass Options

Classic

Simplicity

Colour - Agate Grey Glass - Elegance

Elegance

Mayfair

Kensington

Prairie

Reflections