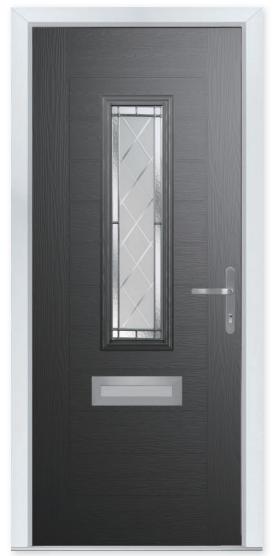

### HATTON

et In The Light 8

Perfect for dark or smaller hallways, the Hatton offers maximum opportunity to let in the light with its full panel glazing.

#### **3** Decorative Glass Options

Hatton Colour - Agate Grey Glass - Vale This door is available with or without grooves

| White | Cream | Foiled<br>White | Pebble<br>Grey |  | Anthracite | Slate<br>Grey | French<br>Grey | Schwarzbraun | Black | Duck Egg | Blue | Green | Chartwell | Red | Foiled<br>Rosewood | Foiled<br>Irish Oak | Foiled<br>Golden Oak |
|-------|-------|-----------------|----------------|--|------------|---------------|----------------|--------------|-------|----------|------|-------|-----------|-----|--------------------|---------------------|----------------------|
|-------|-------|-----------------|----------------|--|------------|---------------|----------------|--------------|-------|----------|------|-------|-----------|-----|--------------------|---------------------|----------------------|