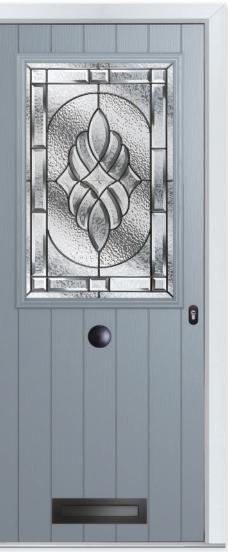

### MONTROSE

With its leading-edge design, our Montrose door uses glazing to bring a touch of sophistication to your home.

#### **6** Decorative Glass Options

Aurora

Bullseye

Greenwich

Victorian Border

Colour - Anthracite Grey Glass - Greenwich This door is available with or without grooves