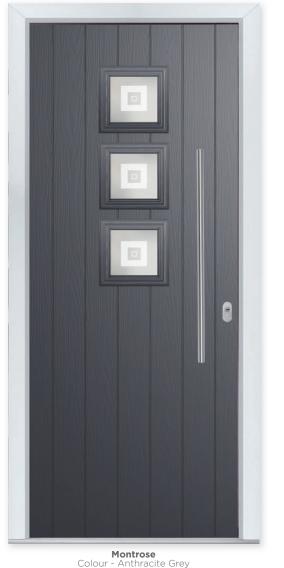

ooves

#### Learn more about these styles at compdoor.co.uk 25

| White | Cream | Foiled<br>White | Pebble<br>Grey |  | Anthracite | Slate<br>Grey | French<br>Grey | Schwarzbraun | Black | Duck Egg | Blue | Green | Chartwell | Red | Foiled<br>Rosewood | Foiled<br>Irish Oak | Foiled<br>Golden Oak |
|-------|-------|-----------------|----------------|--|------------|---------------|----------------|--------------|-------|----------|------|-------|-----------|-----|--------------------|---------------------|----------------------|
|-------|-------|-----------------|----------------|--|------------|---------------|----------------|--------------|-------|----------|------|-------|-----------|-----|--------------------|---------------------|----------------------|



Simplicity

### MONTROSE





With its leading-edge design, our Montrose door uses glazing to bring a touch of sophistication to your home.

#### **6** Decorative Glass Options







Aurora

Bullseye

Greenwich







Victorian Border

Colour - Anthracite Grey Glass - Greenwich This door is available with or without grooves

#### 26 Build your own door at compdoor.co.uk



### SUSSEX

Completely Resirable

The head-turning visual impact of the Sussex leaves an impression that is built to last.

7 Decorative Glass Options





Bullseye





Masterline



Kensington











This door is available with or without grooves

| White | Cream | Foiled<br>White | Pebble<br>Grey |  | Anthracite | Slate<br>Grey | French<br>Grey | Schwarzbraun | Black | Duck Egg | Blue | Green | Chartwell | Red | Foiled<br>Rosewood |  | Foil