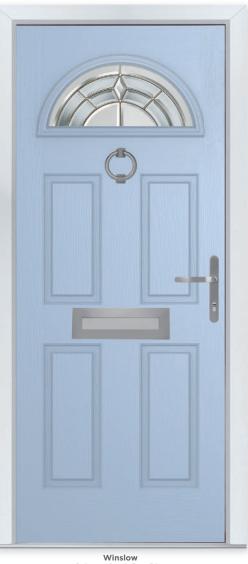

### WINSLOW 1

Classically Curved

The Winslow features an eye-catching half-moon panel that can either be solid or glazed for the desired effect.

#### **13 Decorative Glass Options**

Abstract

Classic

Mayfair

Dorchester

Murano

Sunburst

Impressions

Numbers additional designs available

Victorian Border

Zinc Star

Colour - Duck Egg Blue Glass - Reflections