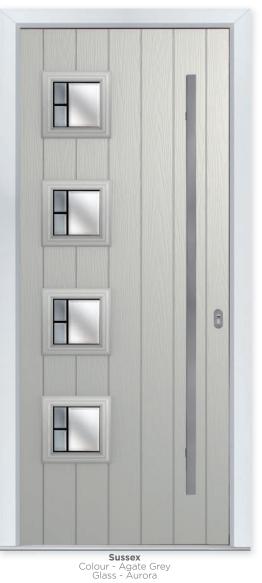

### SUSSEX

Completely Resirable

The head-turning visual impact of the Sussex leaves an impression that is built to last.

7 Decorative Glass Options

Bullseye

Masterline

Kensington

This door is available with or without grooves