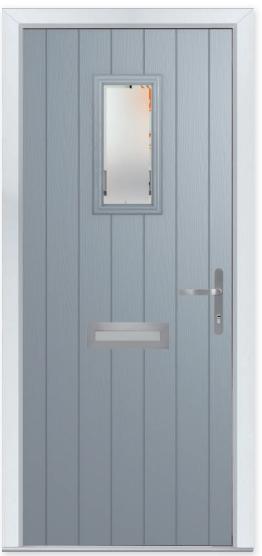

### HIGHBURY

Traditional Edge

The Highbury is a truly traditional design with an edge, incorporating clean, crisp glazing angles for a classic style.

**3** Decorative Glass Options

Zinc Star