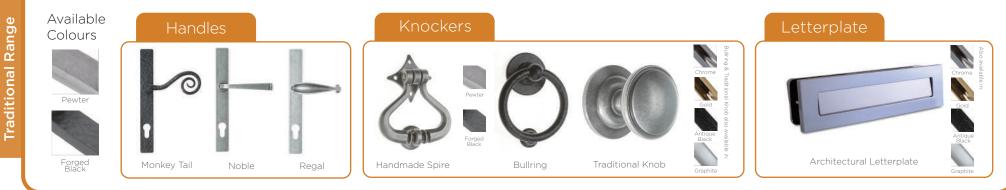

The Heritage range has also been traditionally styled. The Balmoral range has a classic look, while the Architectural range is modern and contemporary by design. All handles have been designed to be ergonomic and sturdy and fully suited for the perfect finishing touch to your door.