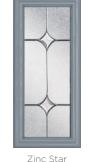

### HIGHBURY

Traditional Edge

The Highbury is a truly traditional design with an edge, incorporating clean, crisp glazing angles for a classic style.

**3** Decorative Glass Options

Zinc Star

Zinc Star