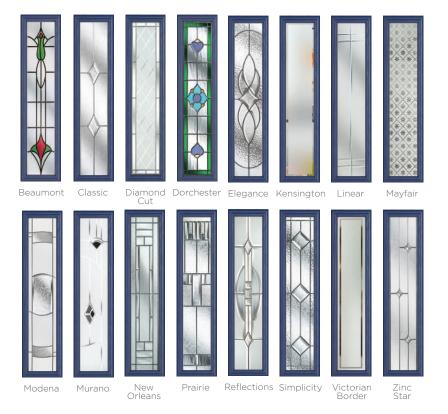

### **MIDDLETON 4**

Colour - Black Glass - Dorchester

Classical Elegance

Following in the Middleton theme, this door gives the option of letting in more light with the inclusion of 4 glazing panels.

**8 Decorative Glass Options** 

#### **13 Decorative Glass Options**

Abstract

Classic

Mayfair

Dorchester

Murano

Sunburst

Impressions