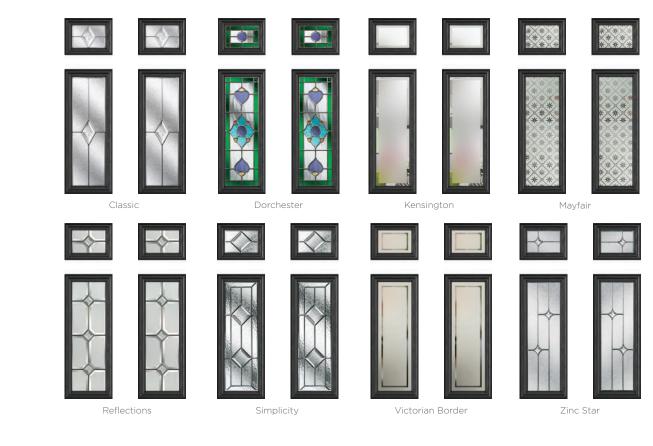

**20 Decorative Glass Options** 

#### **5** Decorative Glass Options

Classic

Simplicity

Colour - Agate Grey Glass - Elegance

Elegance

Mayfair

### HIGHBURY

Traditional Edge

The Highbury is a truly traditional design with an edge, incorporating clean, crisp glazing angles for a classic style.

**3** Decorative Glass Options

Zinc Star

Zinc Star

#### **13 Decorative Glass Options**

Abstract

Classic

Mayfair

Dorchester

Murano

Sunburst

Impressions

Kensington

Prairie

Reflections