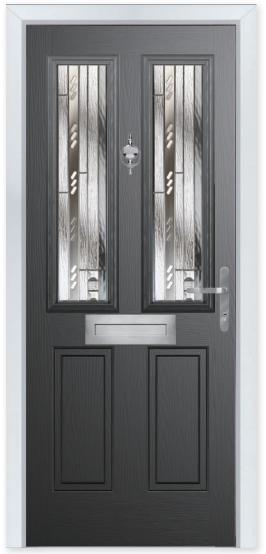

Doors beyond compare

from CLEARGLAZE Double Glazing At It's Best

#### CONTENTS





#### Why choose Comp Door?

At Comp Door, we hand-craft all of our composite doors here in the UK, to the highest specifications and security standards to provide your home with unrivalled protection and thermal efficiency.

A Comprehensive set of features

- ✓ Over 250 colour combinations inside & out
- ✓ 48mm solid timber core
- ✓ Outstanding 1.4 W/m²K U-Value
- Highly advanced secure locking system
- ✓ PAS-24: 2022 & Secure by Design available
- ✓ ABS security cylinder as standard



Scan the QR code to design your dream door online









KM FF784049 85 8529/PA524:2022



### WHITMORE



Foiled Golden Oak



Whitmore Glazed Colour - Black Glass - Matrix

Foiled

White

White

Cream

4 Build your own door at compdoor.co.uk

Slate Grey

| 1 ~ | $\sim$ | 1   | $\wedge$ | 1     |
|-----|--------|-----|----------|-------|
| A   | ime    | ess | Ú        | assic |

It's the most popular door style in the UK for a reason because it works with just about every house type.

**20 Decorative Glass Options** 





### ELMHURST

An Elegant Twist

Similar to the Whitmore but with an elegant twist, the Elmhurst offers a softer look with curved arch glazing.

#### **5** Decorative Glass Options





Classic







Simplicity



Colour - Agate Grey Glass - Elegance

#### Learn more about these styles at compdoor.co.uk 5

| White | Cream | Foiled<br>White | Pebble<br>Grey |  | Anthracite | Slate<br>Grey | Fre