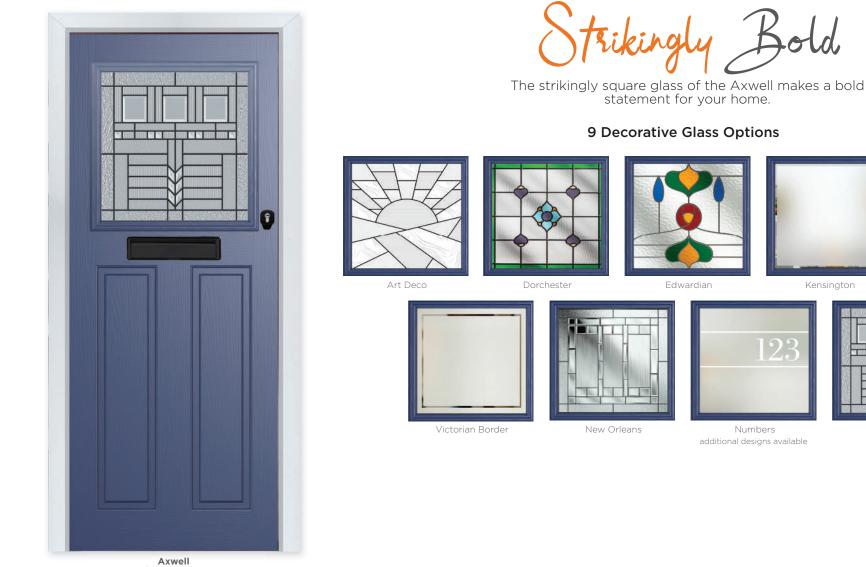

AXWELL

Mayfair

Oak Park

**Axwell** Colour - Blue Glass - Oak Park

<sup>16</sup> Build your own door at compdoor.co.uk

**20 Decorative Glass Options** 