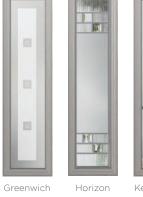

**20 Decorative Glass Options** 

#### **5** Decorative Glass Options

Classic

Simplicity

Colour - Agate Grey Glass - Elegance

### HIGHBURY

Traditional Edge

The Highbury is a truly traditional design with an edge, incorporating clean, crisp glazing angles for a classic style.

**3** Decorative Glass Options

Zinc Star