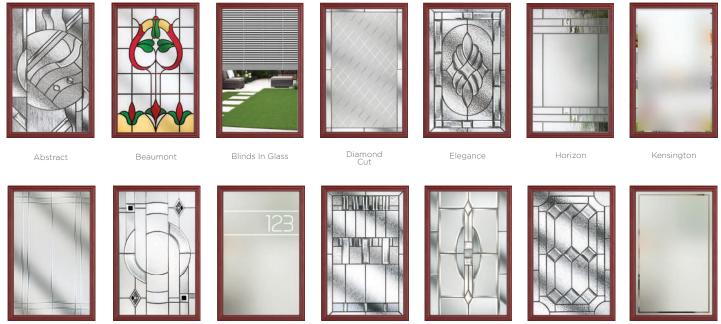

### BACKING GLASS & DOOR COLOURS

Complementary Backing Glass

With thirteen different patterns to choose from, there is always a style to suit.

Charcoal Sticks

Cotswold

Everglade

Satin

Contora

Minster

Oak

Florielle

Mayflower

Flemish

Over 18 stunning colours available, in any combination inside and out, there is an option for everyone.

Our striking range has a woodgrain effect unique to Comp Door - we think you'll agree, its completely unmatched in quality.