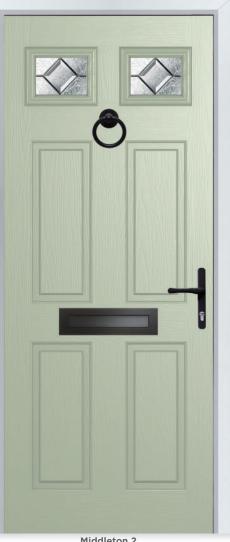

#### COMP DOOR

ajestic Masterpiece

The Middleton door complements authentic Edwardian and Georgian architecture with the option to include glazing in the top panels.

Victorian Border

**Middleton 2** Colour - Chartwell Green Glass - Simplicity