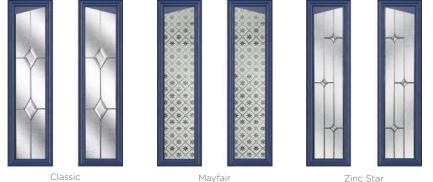

**20 Decorative Glass Options** 

### HIGHBURY

Traditional Edge

The Highbury is a truly traditional design with an edge, incorporating clean, crisp glazing angles for a classic style.

**3** Decorative Glass Options

Zinc Star

Zinc Star