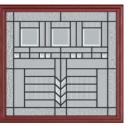

### ELMHURST

An Elegant Twist

Similar to the Whitmore but with an elegant twist, the Elmhurst offers a softer look with curved arch glazing.

#### **5** Decorative Glass Options

Classic

Simplicity

Colour - Agate Grey Glass - Elegance