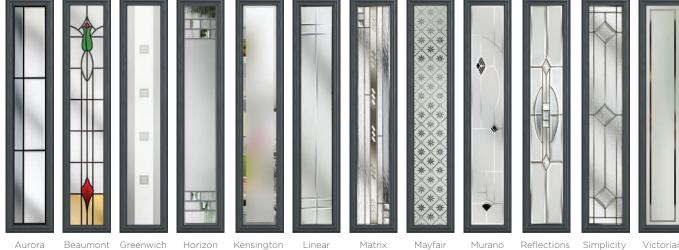

well | Red | Foiled<br>Rosewood | Foiled<br>Irish Oak | Foiled<br>Golden Oak |
|-------|-------|-----------------|----------------|--|------------|---------------|----------------|--------------|-------|----------|------|-------|-----------|-----|--------------------|---------------------|----------------------|
|-------|-------|-----------------|----------------|--|------------|---------------|----------------|--------------|-------|----------|------|-------|-----------|-----|--------------------|---------------------|----------------------|

Murano

Diamond Cut

White

Cr

### ABERCORN

Contemporary Look

This highly-desirable contemporary door style works well with either our standard range of handles or upgrade to our range of stainless-steel bar handles.

12 Decorative Glass Options



Victorian Border



Colour - Anthracite Grey Glass - Matrix This door is available with or without grooves

led n Oak

| Cream | Foiled<br>White | Pebble<br>Grey |  | Anthracite | Slate<br>Grey | French<br>Grey | Schwarzbraun | Black | Duck Egg | Blue | Green | Chartwell | Red | Foiled<br>Rosewood | Foiled<br>Irish Oak | Foile<br>Golden |
|-------|-----------------|----------------|--|------------|---------------|----------------|--------------|-------|----------|------|-------|-----------|-----|--------------------|---------------------|-----------------|
|-------|-----------------|----------------|--|------------|---------------|----------------|--------------|-------|----------|------|-------|-----------|-----|--------------------|---------------------|-----------------|

FIFE





Ho