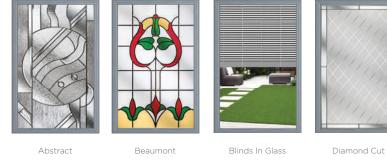

y | Schwarzbraun | Black | Duck Egg | Blue | Green | Chartwell | Red | Foiled<br>Rosewood | Foiled<br>Irish Oak | Foiled<br>Golden Oak |
|-------|-------|-----------------|----------------|--|------------|---------------|----------------|--------------|-------|----------|------|-------|-----------|-----|--------------------|---------------------|----------------------|
|-------|-------|-----------------|----------------|--|------------|---------------|----------------|--------------|-------|----------|------|-------|-----------|-----|--------------------|---------------------|----------------------|

Linear

### **CLIFTON**

ting Resign

This highly-desirable contemporary door style works well with either the standard or traditional range of handles.

14 Decorative Glass Options

Prairie



Modena

Numbers additional designs available



Elegance

Reflections









Victorian Border



Clifton Colour - French Grey Glass - Elegance This door is available with or without grooves

#### Learn more about these styles at compdoor.co.uk 25

| White | Cream | Foiled<br>White | Pebble<br>Grey |  | Anthracite | Slate<br>Grey | French<br>Grey | Schwarzbraun | Black | Duck Egg | Blue | Green | Chartwell | Red | Foiled<br>Rosewood | Foiled<br>Irish Oak | Foiled<br>Golden Oak |
|-------|-------|-----------------|----------------|--|------------|---------------|----------------|--------------|-------|----------|------|-------|-----------|-----|--------------------|---------------------|----------------------|
|-------|-------|-----------------|----------------|--|------------|----------