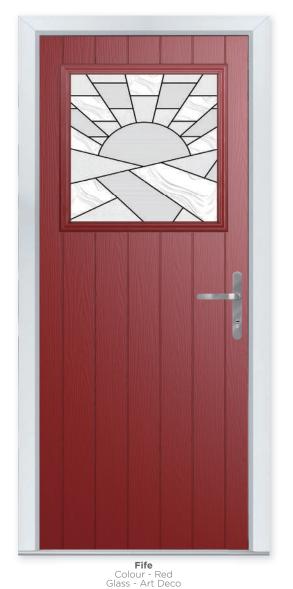

FIFE

Homely Feel

Our Fife door style sits comfortably in either a classic or contemporary setting. Use one of our nine glazing options to make the right statement about your home.

#### 9 Decorative Glass Options

Art Deco

Dorchester

Edwardian

Kensington

Mayfair

New Orleans

Numbers additional designs available

Oak Park

Victorian Border

This door is available with or without grooves