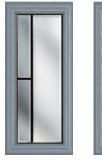

### HATTON

et In The Light 8

Perfect for dark or smaller hallways, the Hatton offers maximum opportunity to let in the light with its full panel glazing.

#### **3** Decorative Glass Options

Hatton Colour - Agate Grey Glass - Vale This door is available with or without grooves

| White | Cream | Foiled<br>White | Pebble<br>Grey |  | Anthracite | Slate<br>Grey | French<br>Grey | Schwarzbraun | Black | Duck Egg | Blue | Green | Chartwell | Red | Foiled<br>Rosewood | Foiled<br>Irish Oak | Foiled<br>Golden Oak |
|-------|-------|-----------------|----------------|--|------------|---------------|----------------|--------------|-------|----------|------|-------|-----------|-----|--------------------|---------------------|----------------------|
|-------|-------|-----------------|----------------|--|------------|---------------|----------------|--------------|-------|----------|------|-------|-----------|-----|--------------------|---------------------|----------------------|