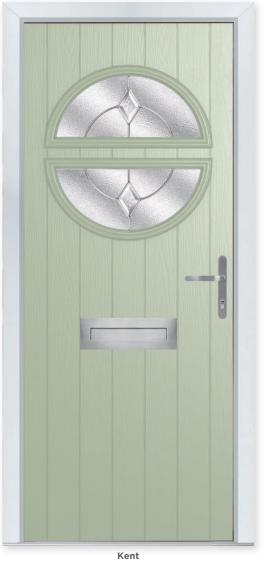

**KENT** 

Colour - Chartwell Green Glass - Classic This door is available with or without grooves

The Kent door really is unique with its glazing design almost going full circle. This style looks equally good with one of the comprehensive glass designs as it does with simple satin glass.

**11 Decorative Glass Options** 

Abstract

Mayfair

Dorchester

Impressions

Reflections

Kensington

Victorian Border