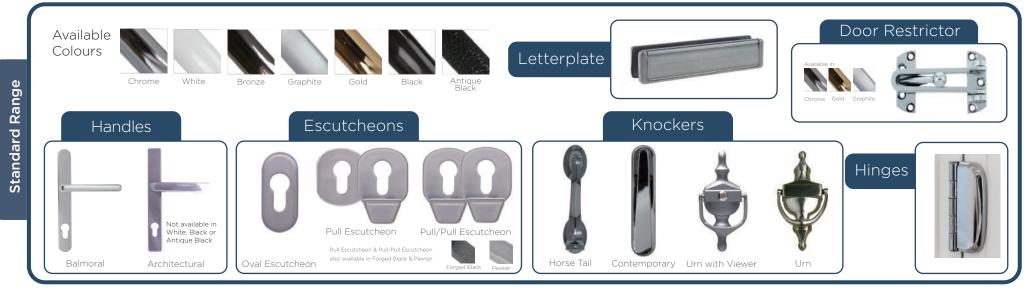

#### COMP DOOR

CompDoor's standard range of high-quality handles, escutcheons and letterplates are taken from Fab & Fix's Balmoral and Architectural ranges, perfectly crafted to be functional, safe and look great.

The Heritage range has also been traditionally styled. The Balmoral range has a classic look, while the Architectural range is modern and contemporary by design. All handles have been designed to be ergonomic and sturdy and fully suited for the perfect finishing touch to your door.