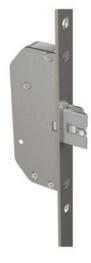

### COMP DOOR

We've partnered with UK security experts to bring their expertise in product design, manufacturing and testing to produce a composite door with optimal security and performance.

Each CompDoor also comes fitted with the very latest in auto-fire multi-point lock engineering. This multi deadbolt auto-fire lock has been rigorously tested to over 50,000 cycles and is fully compliant to PAS-24 security standards. The mechanism automatically engages when the door is closed, with no need to lift the handle, for optimal security and to minimise movement.

#### Standard Auto-Fire Lock

An automatic multi-point locking system featuring a four selflocking deadbolt latch to provide additional security.

#### Heritage Auto-Fire Lock

The aesthetics of a traditional rim latch positioning, but incorporates the latest high security auto-fire technology.