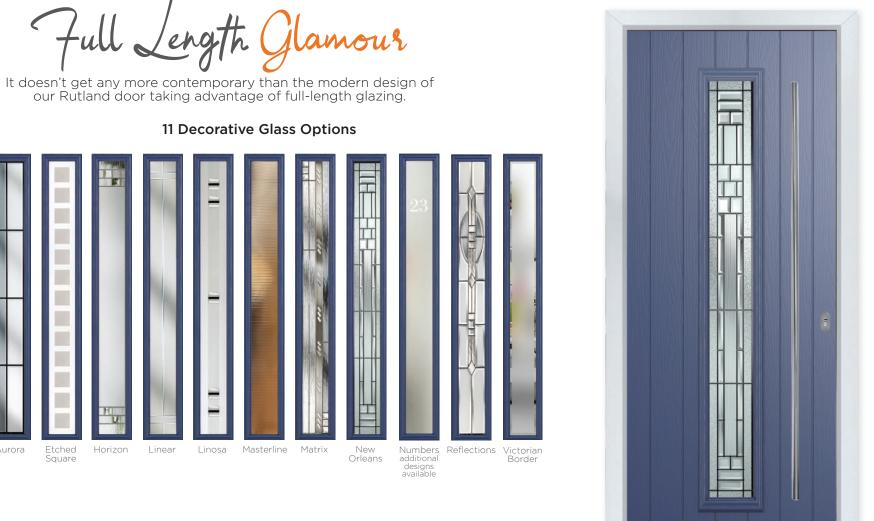

**20 Decorative Glass Options** 

### RUTLAND & SUTHERLAND

An offset glazed variation of the Rutland door.

> Rutland Colour - Blue Glass - New Orleans These doors are available with or without grooves

| White | Cream | Foiled<br>White | Pebble<br>Grey |  | Anthracite | Slate<br>Grey | French<br>Grey | Schwarzbraun | Black | Duck Egg | Blue | Green | Chartwell | Red | Foiled<br>Rosewood | Foiled<br>Irish Oak | Foiled<br>Golden Oak |
|-------|-------|-----------------|----------------|--|------------|---------------|----------------|--------------|-------|----------|------|-------|-----------|-----|--------------------|---------------------|----------------------|
|-------|-------|-----------------|----------------|--|------------|---------------|----------------|--------------|-------|----------|------|-------|-----------|-----|--------------------|---------------------|----------------------|