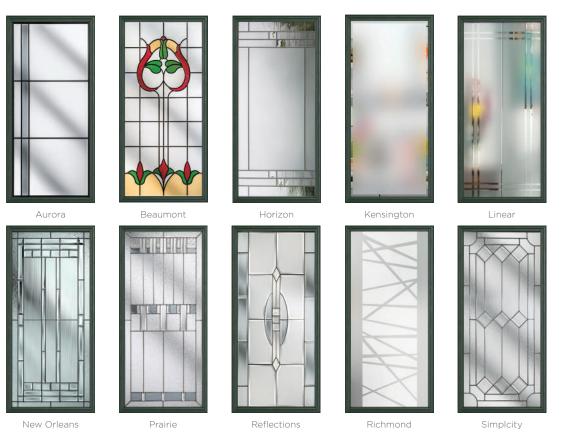

| Anthracite | Slate<br>Grey |  | Schwarzbraun | Black | Duck Egg | Blue | Green | Chartwell | Red | Foiled<br>Rosewood |  | Foiled<br>Golden Oak |
|-------|-------|-----------------|----------------|--|------------|---------------|--|--------------|-------|----------|------|-------|-----------|-----|--------------------|--|----------------------|
|-------|-------|-----------------|----------------|--|------------|---------------|--|--------------|-------|----------|------|-------|-----------|-----|--------------------|--|----------------------|

### WALCOT





Colour - Green Glass - Reflections

Beautifully Bright

The Walcot door offers a large and bright glazing panel, similar to the Hatton but giving space to include accessories such as a letterbox.

**10 Decorative Glass Options** 



#### 14 Build your own door at compdoor.co.uk

| White | Cream | Foiled<br>White |  |  | Anthracite | Slate<br>Grey | French<br>Grey | Schwarzbraun | Black | Duck Egg | Blue | Green | Chartwell | Red | Foiled<br>Rosewood |  | Foiled<br>Golden Oak |
|-------|-------|-----------------|--|--|------------|---------------|----------------|--------------|-------|----------|------|-------|-----------|-----|--------------------|--|----------------------|
|-------|-------|-----------------|--|--|------------|---------------|----------------|--------------|-------|----------|------|-------|-----------|-----|--------------------|--|----------------------|

### HARLINGTON

ling

With its glazing aperture set high above long elegant solid panel detailing, the Harlington adds an aspect of grandeur to