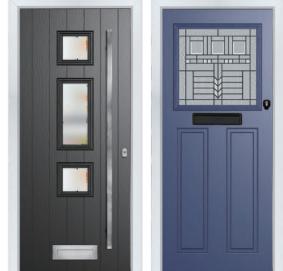

### WHITMORE

Foiled Golden Oak

Whitmore Glazed Colour - Black Glass - Matrix

Foiled

White

White

Cream

4 Build your own door at compdoor.co.uk

Slate Grey

| 1 ~ | $\sim$ | 1   | $\wedge$ | 1     |
|-----|--------|-----|----------|-------|
| A   | ime    | ess | Ú        | assic |

It's the most popular door style in the UK for a reason because it works with just about every house type.