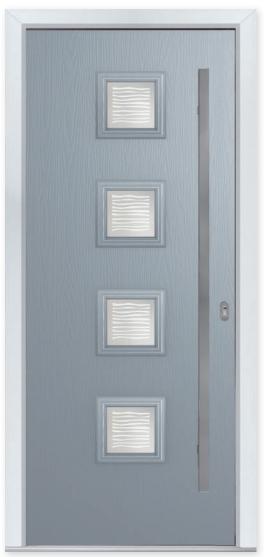

### WINSLOW 1

Classically Curved

The Winslow features an eye-catching half-moon panel that can either be solid or glazed for the desired effect.

#### **13 Decorative Glass Options**

Abstract

Classic

Mayfair

Dorchester

Murano

Sunburst

Impressions

Numbers additional designs available

Victorian Border

Zinc Star

Colour - Duck Egg Blue Glass - Reflections