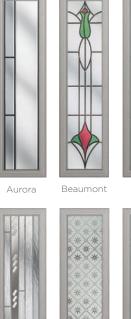

**20 Decorative Glass Options** 

#### **5** Decorative Glass Options

Classic

Simplicity

Colour - Agate Grey Glass - Elegance