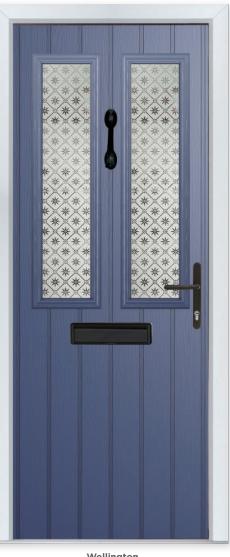

### WELLINGTON

Magnificent Ruos

The Wellington utilises two glazing panels for double visual impact. Combined with a large range of decorative glass options, the Wellington can be adapted to suit almost every style.

**15 Decorative Glass Options** 

Wellington Colour - Blue Glass - Mayfair This door is available with or without grooves

| White | Cream | Foiled<br>White | Pebble<br>Grey |  | Anthracite | Slate<br>Grey | French<br>Grey | Schwarzbraun | Black | Duck Egg | Blue | Green | Chartwell | Red | Foiled<br>Rosewood |  | Foiled<br>Golden Oak |
|-------|-------|-----------------|----------------|--|------------|---------------|----------------|--------------|-------|----------|------|-------|-----------|-----|--------------------|--|----------------------|
|-------|-------|-----------------|----------------|--|------------|---------------|----------------|--------------|-------|----------|------|-------|-----------|-----|--------------------|--|----------------------|