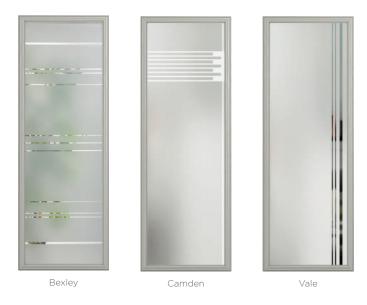

### HATTON

et In The Light 8

Perfect for dark or smaller hallways, the Hatton offers maximum opportunity to let in the light with its full panel glazing.

#### **3** Decorative Glass Options

Hatton Colour - Agate Grey Glass - Vale This door is available with or without grooves

| White | Cream | Foiled<br>White | Pebble<br>Grey |  | Anthracite | Slate<br>Grey | French<br>Grey | Schwarzbraun | Black | Duck Egg | Blue | Green | Chartwell | Red | Foiled<br>Rosewood | Foiled<br>Irish Oak | Foiled<br>Golden Oak |
|-------|-------|-----------------|----------------|--|------------|---------------|----------------|--------------|-------|----------|------|-------|-----------|-----|--------------------|---------------------|----------------------|
|-------|-------|-----------------|----------------|--|------------|---------------|----------------|--------------|-------|----------|------|-------|-----------|-----|--------------------|---------------------|----------------------|