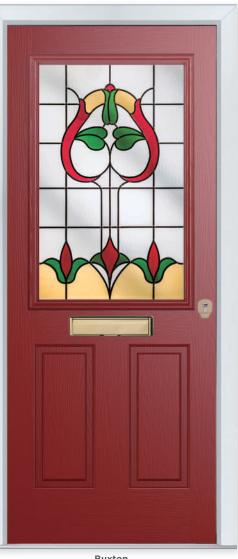

### BUXTON

Creative Versatility

The Buxton's versatile design means the overall appearance can be totally transformed with whichever glazing you choose.

14 Decorative Glass Options

Modena

Linear

Numbers additional designs available

Reflections

Simplicity

Victorian Border

Buxton Colour - Red Glass - Beaumont

| White | Cream | Foiled<br>White | Pebble<br>Grey |  | Anthracite | Slate<br>Grey |  | Schwarzbraun | Black | Duck Egg | Blue | Green | Chartwell | Red | Foiled<br>Rosewood | Foiled<br>Irish Oak | Foiled<br>Golden Oak |
|-------|-------|-----------------|----------------|--|------------|---------------|--|--------------|-------|----------|------|-------|-----------|-----|--------------------|---------------------|----------------------|
|-------|-------|-----------------|----------------|--|------------|---------------|--|--------------|-------|----------|------|-------|-----------|-----|--------------------|---------------------|----------------------|