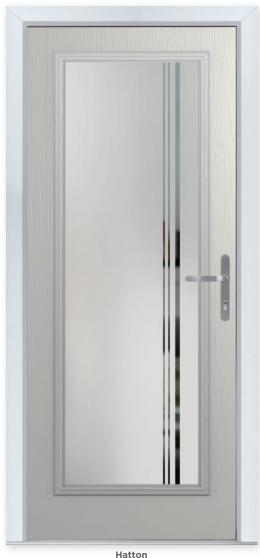

### HATTON

et In The Light 8

Perfect for dark or smaller hallways, the Hatton offers maximum opportunity to let in the light with its full panel glazing.

#### **3** Decorative Glass Options

Hatton Colour - Agate Grey Glass - Vale This door is available with or without grooves

| White | Cream | Foiled<br>White | Pebble<br>Grey |  | Anthracite | Slate<br>Grey | French<br>Grey | Schwarzbraun | Black | Duck Egg | Blue | Green | Chartwell | Red | Foiled<br>Rosewood | Foiled<br>Irish Oak | Foiled<br>Golden Oak |
|-------|-------|-----------------|----------------|--|------------|---------------|----------------|--------------|-------|----------|------|-------|-----------|-----|--------------------|---------------------|----------------------|
|-------|-------|-----------------|----------------|--|------------|---------------|----------------|--------------|-------|----------|------|-------|-----------|-----|--------------------|---------------------|----------------------|