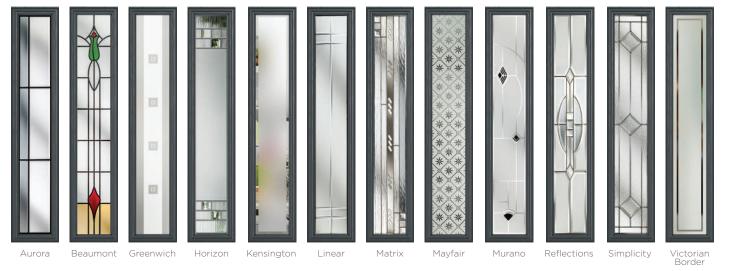

<br>Grey | French<br>Grey | Schwarzbraun | Black | Duck Egg | Blue | Green | Chartwell | Red | Foiled<br>Rosewood |  | Foiled<br>Golden Oak |
|-------|-------|-----------------|----------------|--|------------|---------------|----------------|--------------|-------|----------|------|-------|-----------|-----|--------------------|--|----------------------|
|-------|-------|-----------------|----------------|--|------------|---------------|----------------|--------------|-------|----------|------|-------|-----------|-----|--------------------|--|----------------------|

### BEDFORD





Great Lengths

We've gone to great lengths to offer this contemporary style door featuring full length glazing which works well when paired with both art deco and modern styles.

12 Decorative Glass Options



**Bedford** Colour - Anthracite Grey Glass - Victorian Border

#### 34 Build your own door at compdoor.co.uk

| White | Cream | Foiled<br>White | Pebble<br>Grey | Agate<br>Grey | Anthracite | Slate<br>Grey | French<br>Grey | Schwarzbraun | Black | Duck Egg | Blue | Green | Chartwell | Red | Foiled<br>Rosewood | Foiled<br>Irish Oak | Foiled<br>Golden Oak |
|-------|-------|-----------------|----------------|---------------|------------|---------------|----------------|--------------|-------|----------|------|-------|-----------|-----|--------------------|---------------------|----------------------|
|-------|-------|-----------------|----------------|---------------|------------|---------------|----------------|--------------|-------|----------|------|-------|-----------|-----|-----------