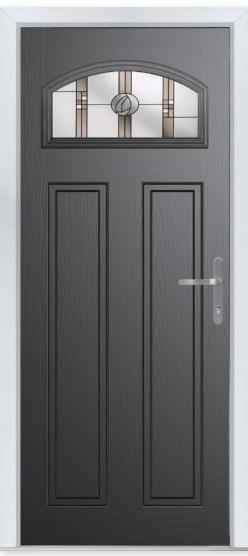

### WHITMORE

Foiled Golden Oak

Whitmore Glazed Colour - Black Glass - Matrix

Foiled

White

White

Cream

4 Build your own door at compdoor.co.uk

Slate Grey

| 1 ~ | $\sim$ | 1   | $\wedge$ | 1     |
|-----|--------|-----|----------|-------|
| A   | ime    | ess | Ú        | assic |

It's the most popular door style in the UK for a reason because it works with just about every house type.