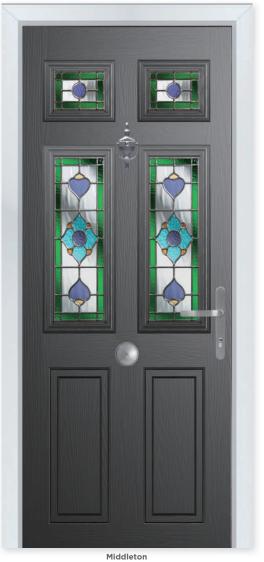

at compdoor.co.uk 7

| White | Cream | Foiled<br>White | Pebble<br>Grey | Agate<br>Grey | Anthracite | Slate<br>Grey | French<br>Grey | Schwarzbraun | Black | Duck Egg | Blue | Green | Chartwell | Red | Foiled<br>Rosewood | Foiled<br>Irish Oak | Foiled<br>Golden Oak |
|-------|-------|-----------------|----------------|---------------|------------|---------------|----------------|--------------|-------|----------|------|-------|-----------|-----|--------------------|---------------------|----------------------|
|-------|-------|-----------------|----------------|---------------|------------|---------------|----------------|--------------|-------|----------|------|-------|-----------|-----|--------------------|---------------------|----------------------|

Zinc Star

### **MIDDLETON 4**





Colour - Black Glass - Dorchester

Classical Elegance

Following in the Middleton theme, this door gives the option of letting in more light with the inclusion of 4 glazing panels.

**8 Decorative Glass Options** 



8 Build your own door at compdoor.co.uk

| White | Cream | Foiled<br>White | Pebble<br>Grey |  | Anthracite | Slate<br>Grey | French<br>Grey | Schwarzbraun | Black | Duck Egg | Blue | Green | Chartwell | Red | Foiled<br>Rosewood |  | Foiled<br>Golden Oak |
|-------|-------|-----------------|----------------|--|------------|---------------|----------------|--------------|-------|----------|------|-------|-----------|-----|--------------------|--|----------------------|
|-------|-------|-----------------|----------------|--|------------|---------------|----------------|-------