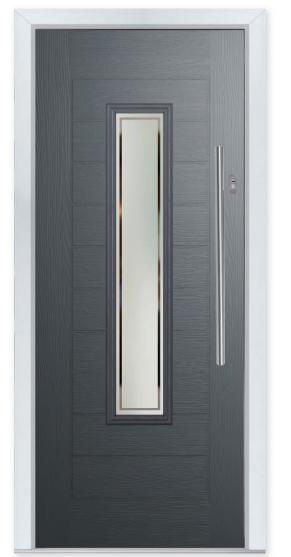

### BEDFORD

Great Lengths

We've gone to great lengths to offer this contemporary style door featuring full length glazing which works well when paired with both art deco and modern styles.

12 Decorative Glass Options

**Bedford** Colour - Anthracite Grey Glass - Victorian Border