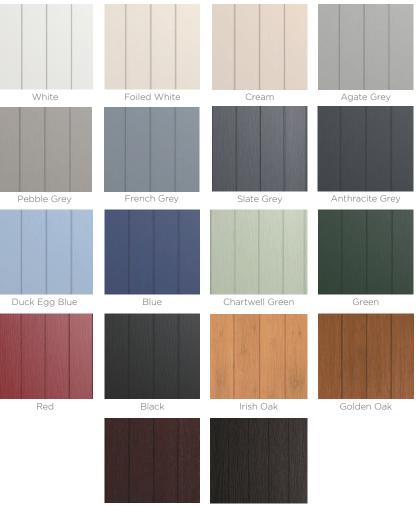

### BACKING GLASS & DOOR COLOURS

Complementary Backing Glass

With thirteen different patterns to choose from, there is always a style to suit.

Charcoal Sticks

Cotswold

Everglade

Satin

Contora

Minster

Oak

Florielle

Mayflower

Flemish

Over 18 stunning colours available, in any combination inside and out, there is an option for everyone.

Our striking range has a woodgrain effect unique to Comp Door - we think you'll agree, its completely unmatched in quality.

Rosewood

Schwarzbraun

41