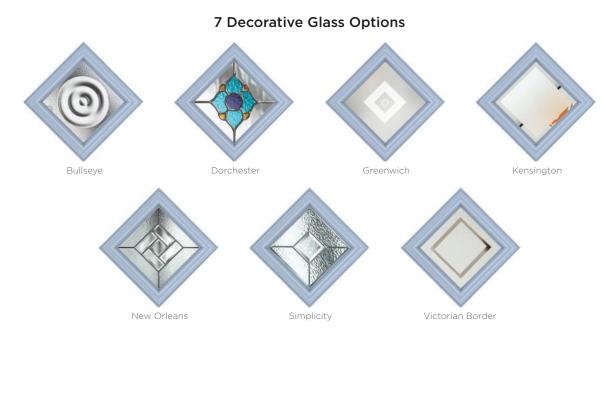

Aurora

Slate Grey

Bullseye

Greenwich

Kensington

Victorian Border

nartwell Red Foiled Rosewood oiled Foiled sh Oak Golden Oak

### CORNWALL

Nautical Appeal

A quirky take on the cottage style of door, the diamond shaped glazing of the Cornwall creates a nautical look and can be personalised with one of seven tasteful glass designs.

Cornwall Colour - Duck Egg Blue Glass - Bullseye This door is available with or without grooves