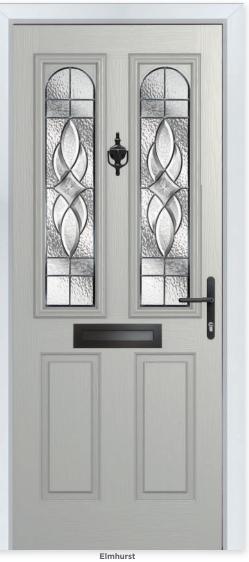

### ELMHURST

An Elegant Twist

Similar to the Whitmore but with an elegant twist, the Elmhurst offers a softer look with curved arch glazing.

#### **5** Decorative Glass Options

Classic

Simplicity

Colour - Agate Grey Glass - Elegance