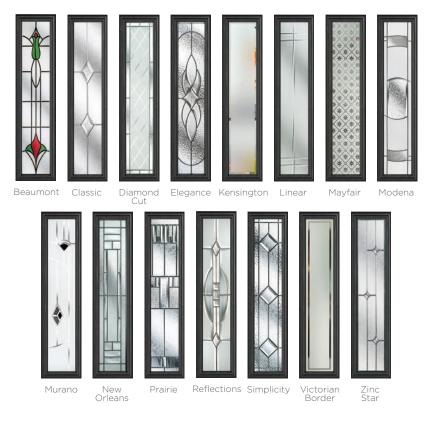

**20 Decorative Glass Options** 

#### **5** Decorative Glass Options

Classic

Simplicity

Colour - Agate Grey Glass - Elegance

Elegance

Mayfair