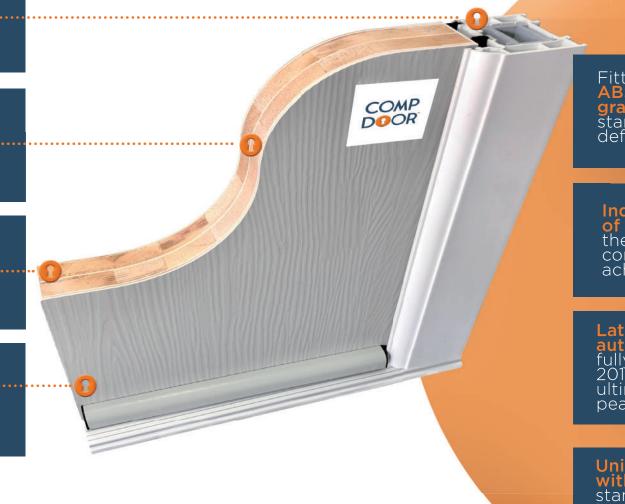

### The composition of a COMP DOOR<sup>®</sup>

Market-leading TriSeal frame for better weatherproofing and performance.

Premium cross-laminated Albasia Falcata timber core that is thermally efficient and offers maximum security.

Advanced InvisiEdge system for a seamless colour edge to the door faces.

Revolutionary, highperformance CoolSkin technology to withstand extreme temperature changes and maintain optimum performance.

Fitted with the renowned ABS anti-snap diamond grade cylinder as standard, for ultimate defence.

Industry-leading U-value of just 1.4 W/m<sup>2</sup>K – the first solid timber composite door to achieve this!

Latest multi-latch deadbolt auto-lock from Avantis, fully compliant to PAS-24: 2016 security standards, for ultimate performance and peace of mind.

Unique core combined with auto-fire lock as standard, is designed to minimise thermal movement.

from CLEARGLAZE Double Glazing At It's Best