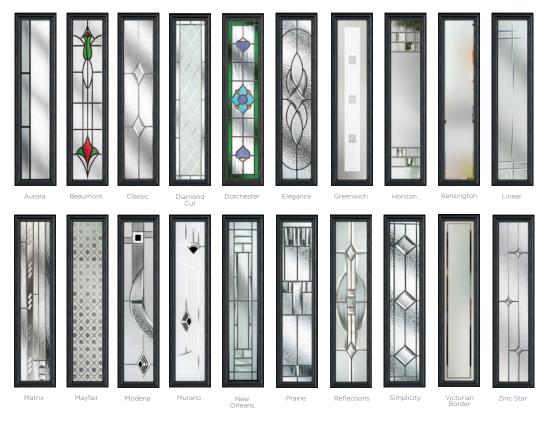

**20 Decorative Glass Options** 

#### **5** Decorative Glass Options

Classic

Simplicity

Colour - Agate Grey Glass - Elegance

#### **13 Decorative Glass Options**

Abstract

Classic

Mayfair

Dorchester

Murano

Sunburst

Impressions

Kensington

Prairie

Reflections