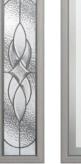

uly contemporary look.

#### 7 Decorative Glass Options



Bullseye





New Orleans Simplicity

Dorchester



Victorian Border

Slate Grey Foiled Rosewood Foiled Golden Oa

### SOMERSET

West Country Charm

The rectangular glazing is the perfect companion to the sleek linear grooves of the Somerset door.

9 Decorative Glass Options





Classic



Aurora

Greenwich

Kensington

Mayfair



Simplicity

Victorian Border







Somerset Colour - French Grey Glass - Kensington This door is available with or without grooves

### MOWBRAY





Freedom of Choice

The design of the Mowbray offers an extended and versatile selection of glazing styles, giving you more freedom of choice to design your perfect door.

20 Decorative Glass Options



Matrix

Mayfair

Modena





Dorchester

New

Orleans



Elegance

Prairie

Reflections

Simplicity





Kensington





Victorian

Border

Glass - Linear This door is available with or without grooves

#### Build your own door at compdoor.co.uk 22

| White | Cream | Foiled<br>White | Pebble<br>Grey |  | Anthracite | Slate<br>Grey | French<br>Grey | Schwarzbraun | Black | Duck Egg | Blue | Green | Chartwell | Red | Foiled<br>Rosewood | Foiled<br>Irish Oak | Foiled<br>Golden Oak |
|-------|-------|-----------------|----------------|--|------------|---------------|----------------|--------------|-------|----------|------|-------|-----------|-----|--------------------|---------------------|----------------------|
|-------|-------|-----------------|----------------|--|------------|---------------|----------------|--------------|-------|----------|