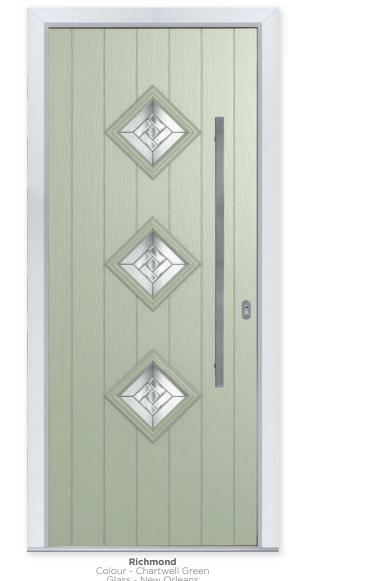

### RICHMOND

#### COMP DOOR

Colour - Chartwell Green Glass - New Orleans This door is available with or without grooves

Foiled White

White

Cream

#### 20 Build your own door at compdoor.co.uk

| Modern Twist |
|--------------|
|--------------|

The Richmond design can be complemented with our stainless-steel bar handle for a truly contemporary look.