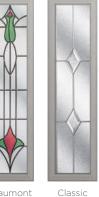

#### **5** Decorative Glass Options

Classic

Simplicity

Colour - Agate Grey Glass - Elegance