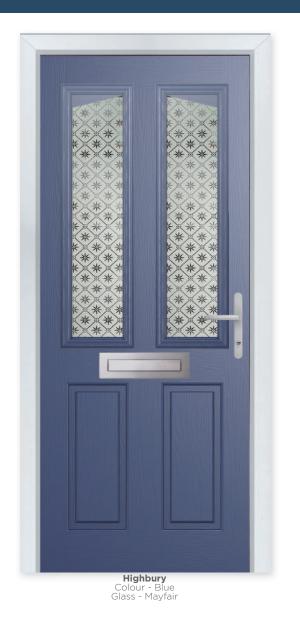

### HIGHBURY

Traditional Edge

The Highbury is a truly traditional design with an edge, incorporating clean, crisp glazing angles for a classic style.

**3** Decorative Glass Options

Zinc Star