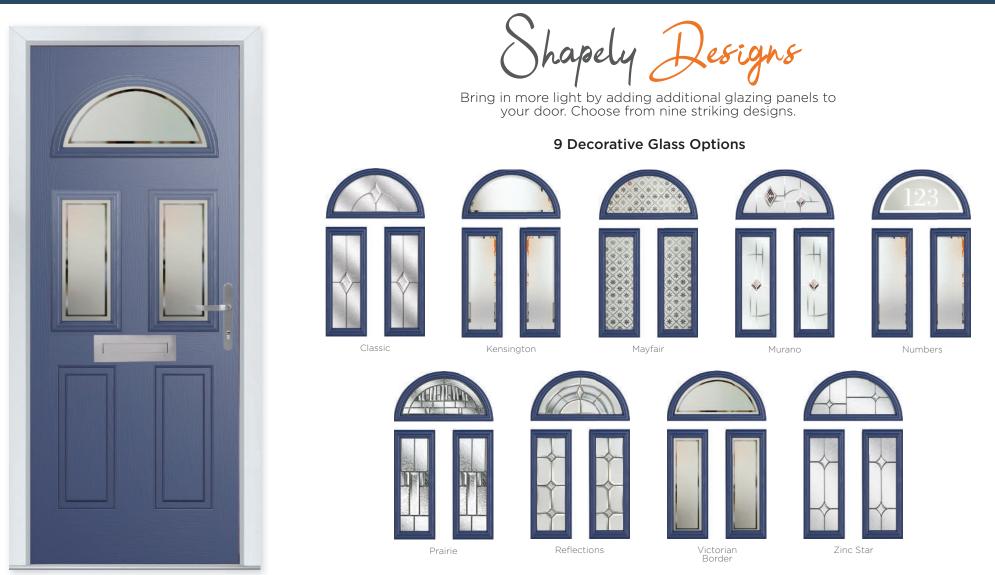

orian Border



Zinc Star



Colour - Duck Egg Blue Glass - Reflections

#### Learn more about these styles at compdoor.co.uk 9

| White | Cream | Foiled<br>White | Pebble<br>Grey |  | Anthracite | Slate<br>Grey |  | Schwarzbraun | Black | Duck Egg | Blue | Green | Chartwell | Red | Foiled<br>Rosewood |  | Foiled<br>Golden Oak |
|-------|-------|-----------------|----------------|--|------------|---------------|--|--------------|-------|----------|------|-------|-----------|-----|--------------------|--|----------------------|
|-------|-------|-----------------|----------------|--|------------|---------------|--|--------------|-------|----------|------|-------|-----------|-----|--------------------|--|----------------------|



Kensington

Prairie

Reflections



### WINSLOW 3

COMP DOOR



**Winslow 3** Colour - Blue Glass - Victorian Border

10 Build your own door at compdoor.co.uk

| White | Cream | Foiled<br>White | Pebble<br>Grey |  | Anthracite | Slate<br>Grey | French<br>Grey | Schwarzbraun | Black | Duck Egg | Blue | Green | Chartwell | Red | Foiled<br>Rosewood | Foiled<br>Irish Oak | Foiled<br>Golden Oak |
|-------|-------|-----------------|----------------|--|------------|---------------|----------------|--------------|-------|----------|------|-------|-----------|-----|--------------------|---------------------|----------------------|
|-------|-------|-----------------|----------------|--|------------|---------------|----------------|--------------|-------|----------|------|-------|-----------|-----|--------------------|---------------------|---------------------