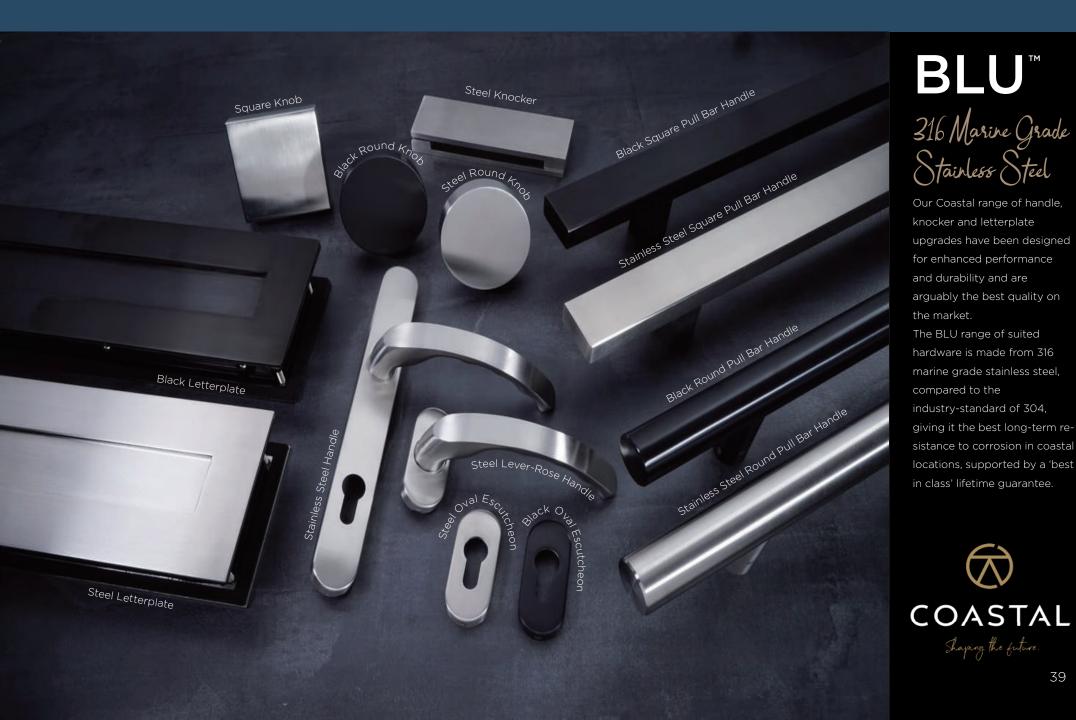

ls

Glazed side panels or matched side panels make great impacts to your homes entrance. Matched side panels are available in over 15 door styles, and matched to your specification. Glazed side panels are available in a large variety of glass styles.



### HARDWARE

#### COMP DOOR



CompDoor's standard range of high-quality handles, escutcheons and letterplates are taken from Fab & Fix's Balmoral and Architectural ranges, perfectly crafted to be functional, safe and look great.



The Heritage range has also been traditionally styled. The Balmoral range has a classic look, while the Architectural range is modern and contemporary by design. All handles have been designed to be ergonomic and sturdy and fully suited for the perfect finishing touch to your door.



### PREMIUM HARDWARE

39



### FRAMES, THRESHOLD & MORE

### COMP DOOR



### BACKING GLASS & DOOR COLOURS

Complementary Backing Glass

With thirteen different patterns to choose from, there is always a style to suit.









Charcoal Sticks

Cotswold



Everglade



Satin

Contora

Minster





Oak



Florielle

Mayflower







Flemish



Over 18 stunning colours available, in any combination inside and out, there is an option for everyone.

Our striking range has a woodgrain effect unique to Comp Door - we think you'll agree, its completely unmatched in quality.



Rosewood

Schwarzbraun

41

### LOCKING & SECURITY

### COMP DOOR





We've partnered with UK security experts to bring their expertise in product design, manufacturing and testing to produce a composite door with optimal security and performance.