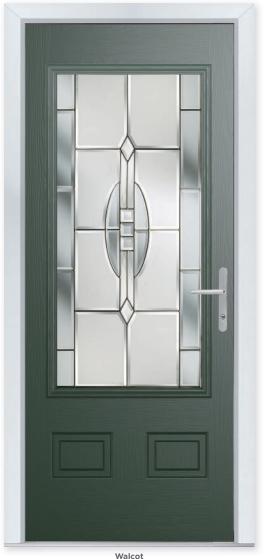

### WALCOT

Colour - Green Glass - Reflections

Beautifully Bright

The Walcot door offers a large and bright glazing panel, similar to the Hatton but giving space to include accessories such as a letterbox.

**10 Decorative Glass Options** 