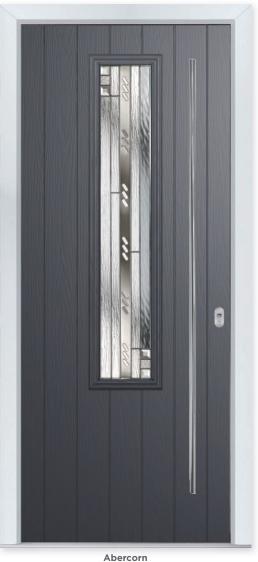

### ABERCORN

Contemporary Look

This highly-desirable contemporary door style works well with either our standard range of handles or upgrade to our range of stainless-steel bar handles.

12 Decorative Glass Options

Victorian Border

Colour - Anthracite Grey Glass - Matrix This door is available with or without grooves

led n Oak

| Cream | Foiled<br>White | Pebble<br>Grey |  | Anthracite | Slate<br>Grey | French<br>Grey | Schwarzbraun | Black | Duck Egg | Blue | Green | Chartwell | Red | Foiled<br>Rosewood | Foiled<br>Irish Oak | Foile<br>Golden |
|-------|-----------------|----------------|--|------------|---------------|----------------|--------------|-------|----------|------|-------|-----------|-----|--------------------|---------------------|-----------------|
|-------|-----------------|----------------|--|------------|---------------|----------------|--------------|-------|----------|------|-------|-----------|-----|--------------------|---------------------|-----------------|