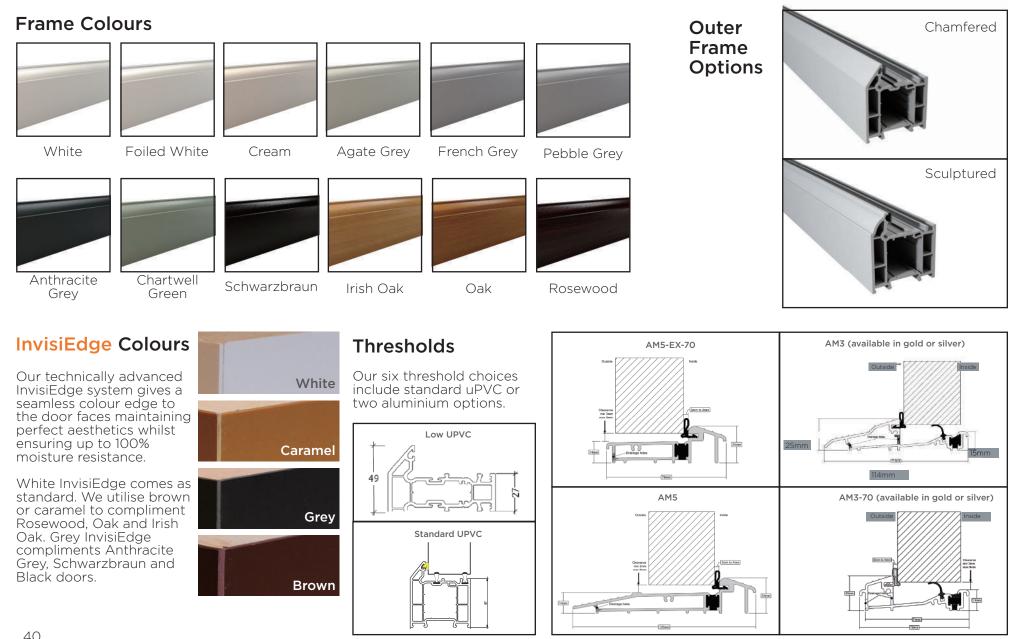

### FRAMES, THRESHOLD & MORE

### The composition of a COMP DOOR<sup>®</sup>

Market-leading TriSeal frame for better weatherproofing and performance.

Premium cross-laminated Albasia Falcata timber core that is thermally efficient and offers maximum security.

Advanced InvisiEdge system for a seamless colour edge to the door faces.

Revolutionary, highperformance CoolSkin technology to withstand extreme temperature changes and maintain optimum performance.

Fitted with the renowned ABS anti-snap diamond grade cylinder as standard, for ultimate defence.