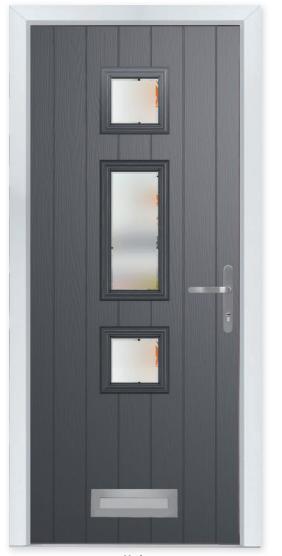

lt to last.

7 Decorative Glass Options





Bullseye





Masterline



Kensington











This door is available with or without grooves

| White | Cream | Foiled<br>White | Pebble<br>Grey |  | Anthracite | Slate<br>Grey | French<br>Grey | Schwarzbraun | Black | Duck Egg | Blue | Green | Chartwell | Red | Foiled<br>Rosewood |  | Foiled<br>Golden Oak |
|-------|-------|-----------------|----------------|--|------------|---------------|----------------|--------------|-------|----------|------|-------|-----------|-----|--------------------|--|----------------------|
|-------|-------|-----------------|----------------|--|------------|---------------|----------------|--------------|-------|----------|------|-------|-----------|-----|--------------------|--|----------------------|

YORK





**York** Colour - Slate Grey Glass - Kensington This door is available with or without grooves

#### 28 Build your own door at compdoor.co.uk

| $\mathbf{C}$ | 1    | $\mathbf{C}$ |
|--------------|------|--------------|
| Strengt      | h in | Otyle        |

Our York door pairs perfectly with classic or modern door furniture, such as traditional or bar handles.

**5** Decorative Glass Options



Kensington



Victorian Border

| White | Cream | Foiled<br>White | Pebble<br>Grey |  | Anthracite | Slate<br>Grey |  | Schwarzbraun | Black | Duck Egg | Blue | Green |  | Red | Foiled<br>Rosewood | Foiled<br>Irish Oak | Foiled<br>Golden Oak |
|-------|-------|-----------------|----------------|--|------------|---------------|--|--------------|-------|----------|------|-------|--|-----|--------