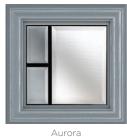

### CORNWALL

Nautical Appeal

A quirky take on the cottage style of door, the diamond shaped glazing of the Cornwall creates a nautical look and can be personalised with one of seven tasteful glass designs.

Cornwall Colour - Duck Egg Blue Glass - Bullseye This door is available with or without grooves