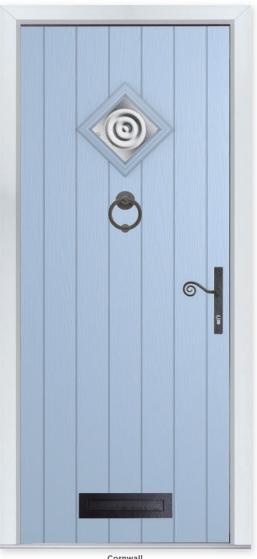

### CORNWALL

Nautical Appeal

A quirky take on the cottage style of door, the diamond shaped glazing of the Cornwall creates a nautical look and can be personalised with one of seven tasteful glass designs.

Cornwall Colour - Duck Egg Blue Glass - Bullseye This door is available with or without grooves