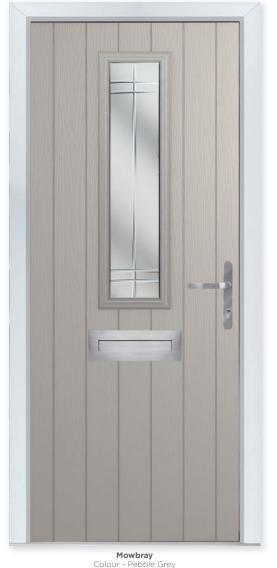

### MOWBRAY

Freedom of Choice

The design of the Mowbray offers an extended and versatile selection of glazing styles, giving you more freedom of choice to design your perfect door.

20 Decorative Glass Options

Matrix

Mayfair

Modena

Dorchester

New

Orleans

Elegance

Prairie

Reflections

Simplicity

Kensington

Victorian

Border

Glass - Linear This door is available with or without grooves