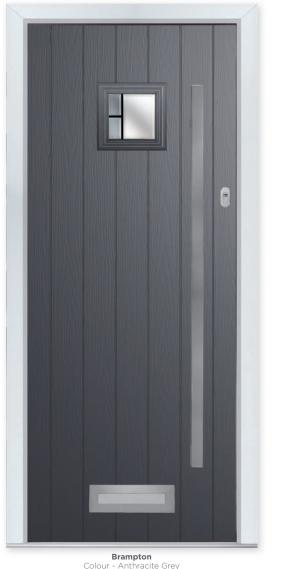

### BRAMPTON

Glass - Aurora

Foiled

White

White

Cream

This door is available with or without grooves

18 Build your own door at compdoor.co.uk

Cottage Character

The classic cottage style of the Brampton door is available in a traditional solid option as the Norfolk door or add square glazing to achieve the visual effect you desire.

7 Decorative Glass Options

Aurora

Slate Grey

Bullseye

Greenwich

Kensington

Victorian Border

nartwell Red Foiled Rosewood oiled Foiled sh Oak Golden Oak