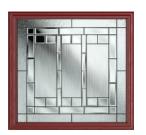

### WHITMORE

Foiled Golden Oak

Whitmore Glazed Colour - Black Glass - Matrix

Foiled

White

White

Cream

4 Build your own door at compdoor.co.uk