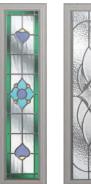

ss-steel bar handle for a truly contemporary look.

#### 7 Decorative Glass Options



Bullseye





New Orleans Simplicity

Dorchester



Victorian Border

Slate Grey Foiled Rosewood Foiled Golden Oa

### SOMERSET

West Country Charm

The rectangular glazing is the perfect companion to the sleek linear grooves of the Somerset door.

9 Decorative Glass Options





Classic



Aurora

Greenwich

Kensington

Mayfair



Simplicity

Victorian Border







Somerset Colour - French Grey Glass - Kensington This door is available with or without grooves

### MOWBRAY





Freedom of Choice

The design of the Mowbray offers an extended and versatile selection of glazing styles, giving you more freedom of choice to design your perfect door.

20 Decorative Glass Options



Matrix

Mayfair

Modena





Dorchester

New

Orleans



Elegance

Prairie

Reflections

Simplicity





Kensington





Victorian

Border

Glass - Linear This door is available with or without grooves

#### Build your own door at compdoor.co.uk 22

| White | Cream | Foiled<br>White | Pebble<br>Grey |  | Anthracite | Slate<br>Grey | French<br>Grey | Schwarzbraun | Black | Duck Egg | Blue | Green | Chartwell | Red | Foiled<br>Rosewood | Foiled<br>Irish Oak | Foiled<br>Golden Oak |
|-------|-------|-----------------|----------------|--|------------|---------------|----------------|--------------|-------|----------|------|-------|-----------|-----|--------------------|---------------------|----------------------|
|-------|-------|-----------------|----------------|--|------------|---------------|----------------|------