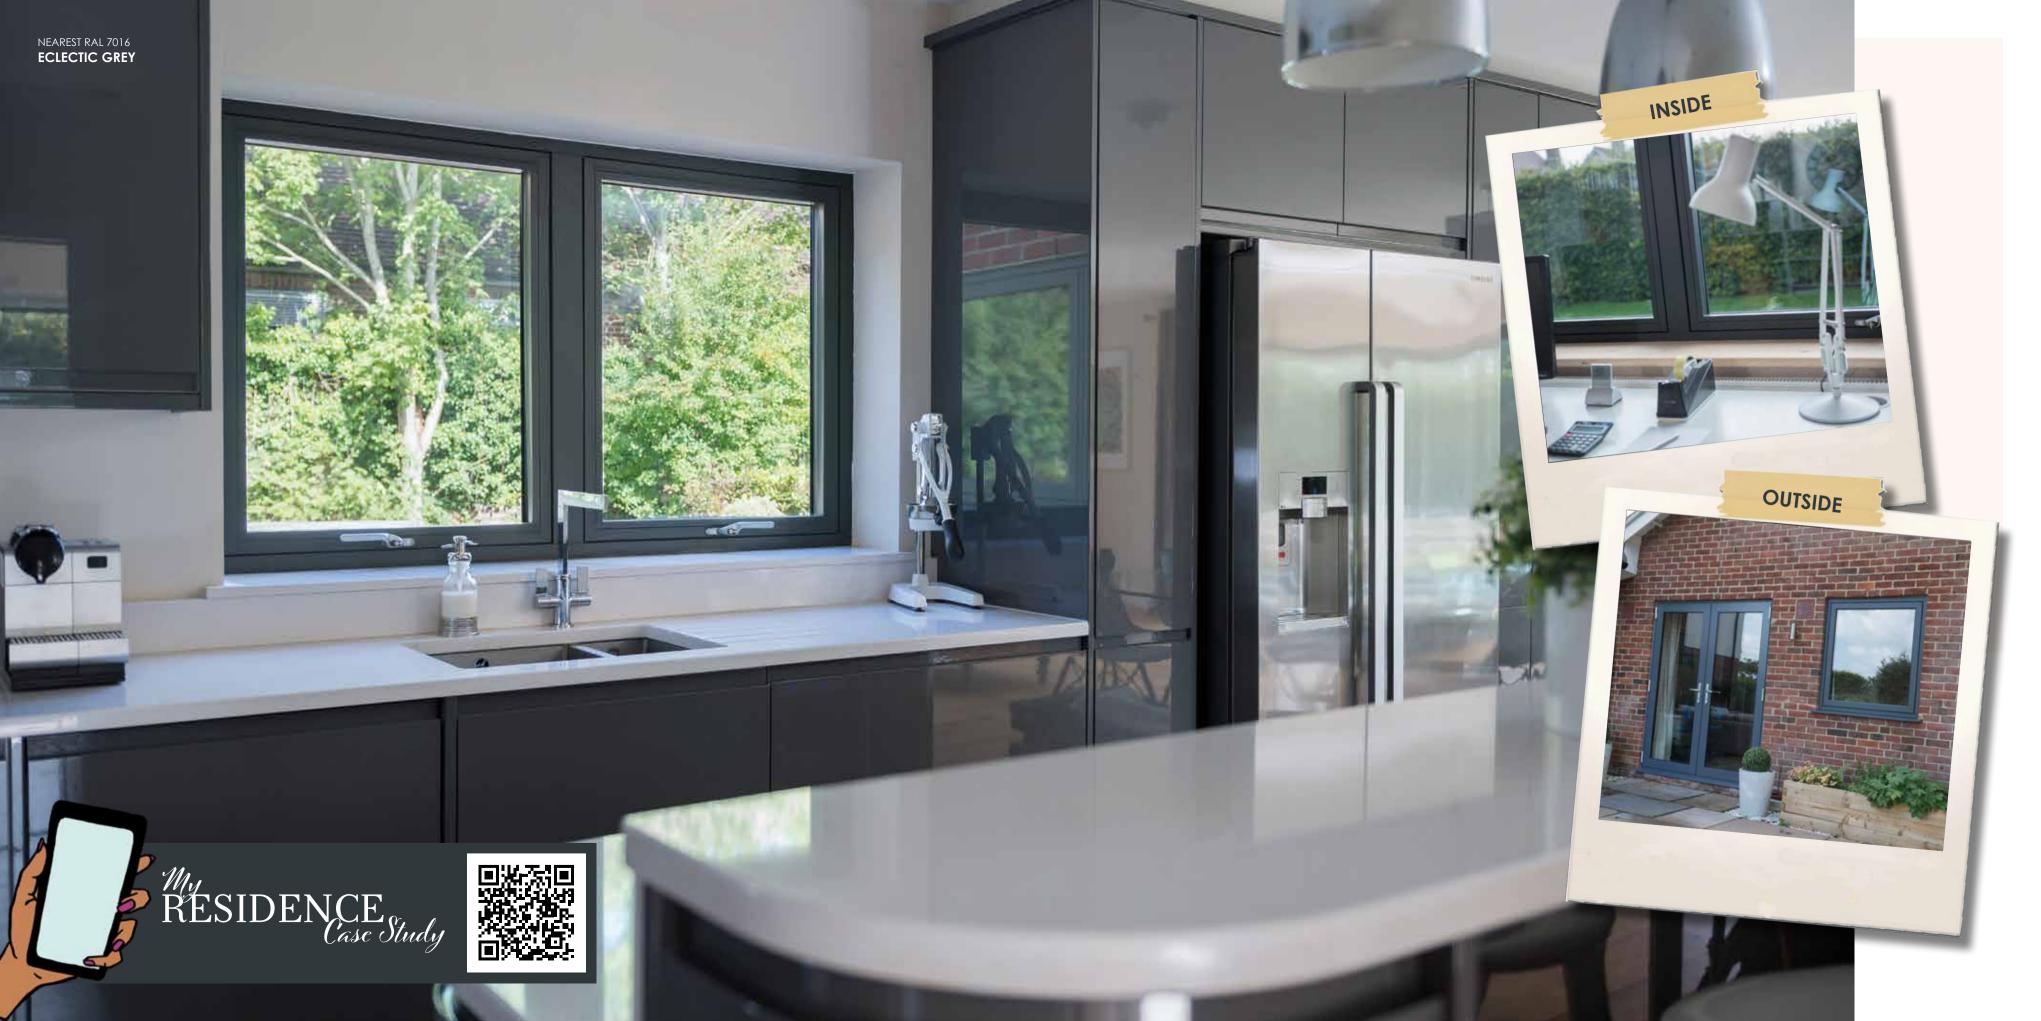

NEAREST RAL 7016 **ECLECTIC GREY** 

NEAREST RAL 9003 **GRAINED WHITE** GEORGIAN BAR & WEATHERBAR

Id timber windows often had a raised moulding that ran horizontally. Its function was to shed dripping water and to increase the strength of the mullion, that's why we recreated this feature to ensure it provided time-served traditional performance and aesthetics. There is the option to add Georgian bar to all R7 windows, completing the true timber

EASY-CLEAN

REBATE

Intelligently designed with an 'easy-clean' frame rebate, open your windows or doors and simply wipe clean, no sharp corners or deep grooves attracting dirt. We also have a variety of coloured bases, as an example; choose Eclectic Grey inside and out, you get a dark grey rebate to match! A uniquely clever design, for modern living.