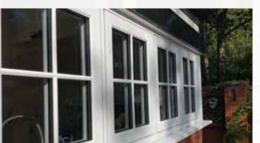

NEAREST RAL 1002 ENGLISH OAK RADLINGTON CILL

To add the finishing touch to your new windows and doors choose the Radlington Cill, this range is the modern interpretation of timber cills, designed to authentically accompany your Residence windows and doors so you can recreate that stunning look in both a modern or period home. Contemporary and traditional bay windows and orangeries are also easy to create using Residence 7. Choose from delightfully decorative or sleek square corner-posts.

R7 has a complete range to suit multiple bay angles and designs. For further personalisation you can choose to add Georgian bar too. It is so simple to create the perfect solution to complement your home.