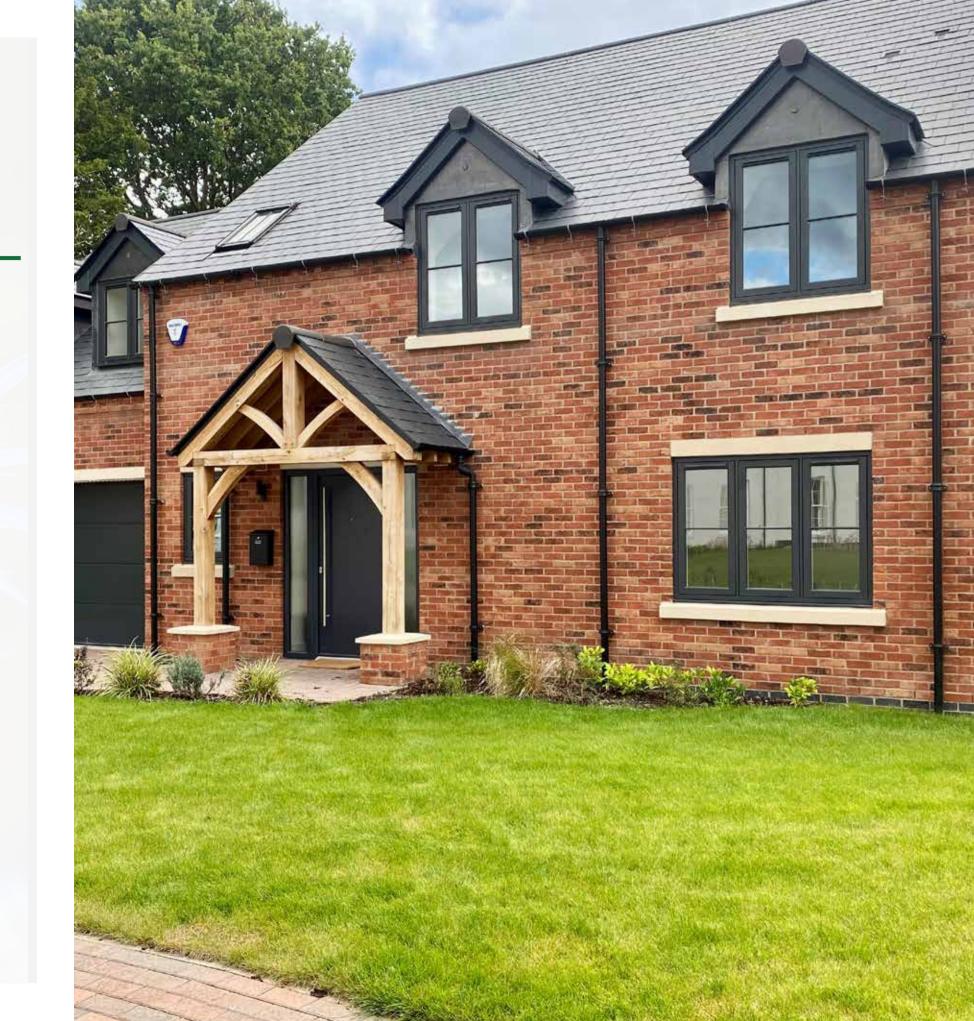

# FLUSH MODERN VERSATILE

RESIDENCE 7 windows and doors are characterised by elegant clean lines.

A flush aesthetic that is modern and versatile with superior acoustic and thermal properties, as well as offering the latest in security and low maintenance innovations.

Residence 7's sophisticated seven chamber design and intelligent features perform to the maximum with acoustic and thermal performance.

It's the ideal solution for a wide range of properties, from modern new builds and city apartments to country cottages, period houses, and everything in between, Residence 7 is intended to be the window of your choice.