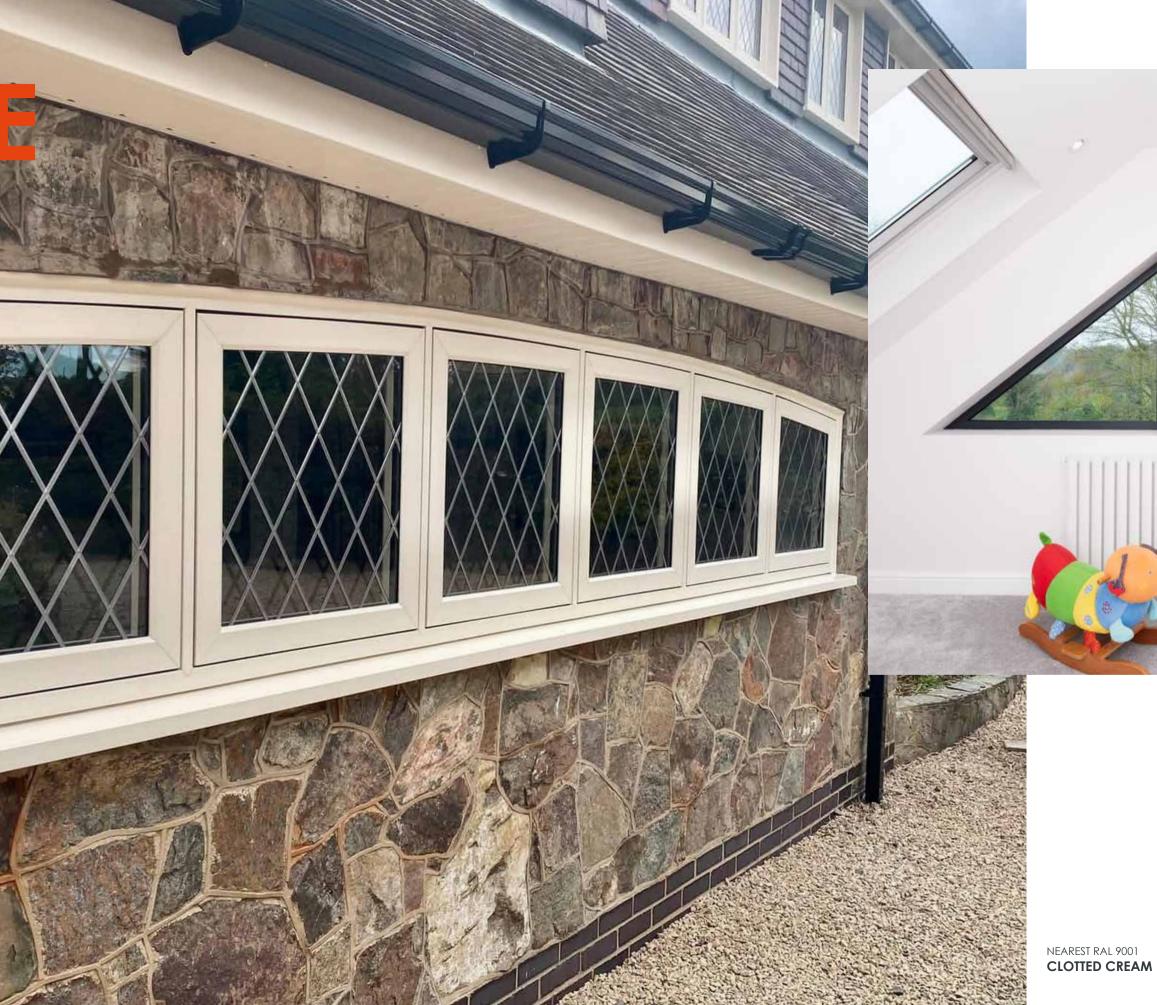

NEAREST RAL 1002 ENGLISH OAK RADLINGTON CILL

To add the finishing touch to your new windows and doors choose the Radlington Cill, this range is the modern interpretation of timber cills, designed to authentically accompany your Residence windows and doors so you can recreate that stunning look in both a modern or period home. Contemporary and traditional bay windows and orangeries are also easy to create using Residence 7. Choose from delightfully decorative or sleek square corner-posts.

R7 has a complete range to suit multiple bay angles and designs. For further personalisation you can choose to add Georgian bar too. It is so simple to create the perfect solution to complement your home.