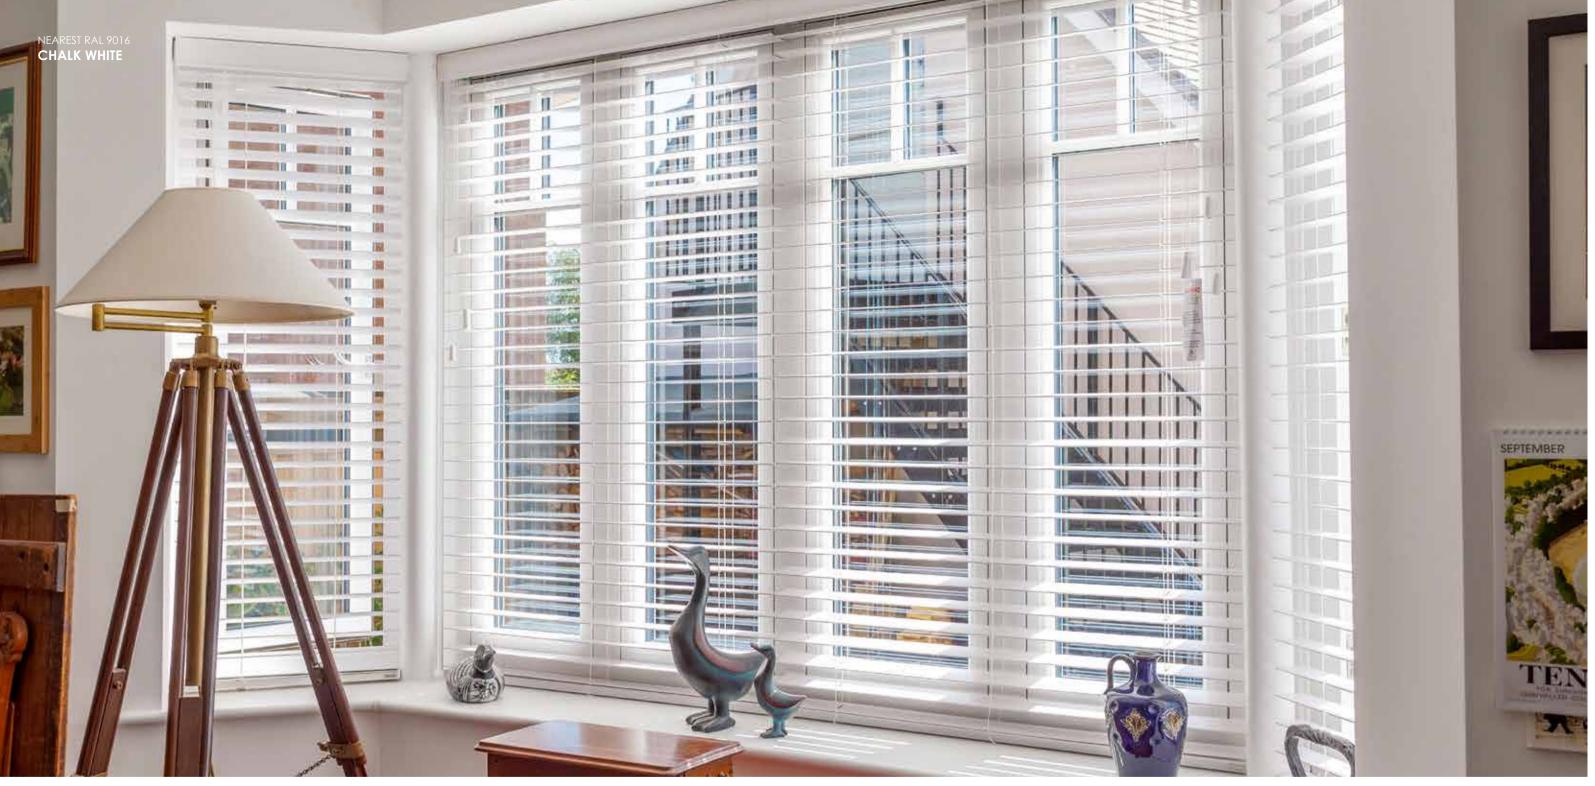

#### Greener Than You Realise

VCu is greener than you realise. It's an insulating material, keeping you cosy in the winter and cool in the summer, contributing to lower energy bills and carbon emissions. R7 can achieve a Window Energy Rating (WER) of A++ and a U-value of 0.8W/m<sup>2</sup>K which is Passive House standard so it's future proof too. All our windows and doors can be fully recycled and actually include a recycled material section within them. As for maintenance, there's very little, no toxic paints, primers, preservatives or fungicides to keep your windows looking fresh!