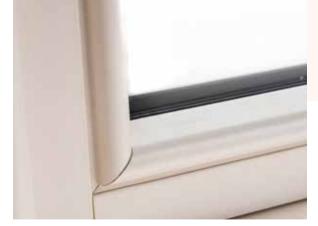

EASY-CLEAN

REBATE

Intelligently designed with an 'easy-clean' frame rebate, open your windows or doors and simply wipe clean, no sharp corners or deep grooves attracting dirt. We also have a variety of coloured bases, as an example; choose Eclectic Grey inside and out, you get a dark grey rebate to match! A uniquely clever design, for modern living.

The glazing bead is always on the inside which contributes to a higher security performance.