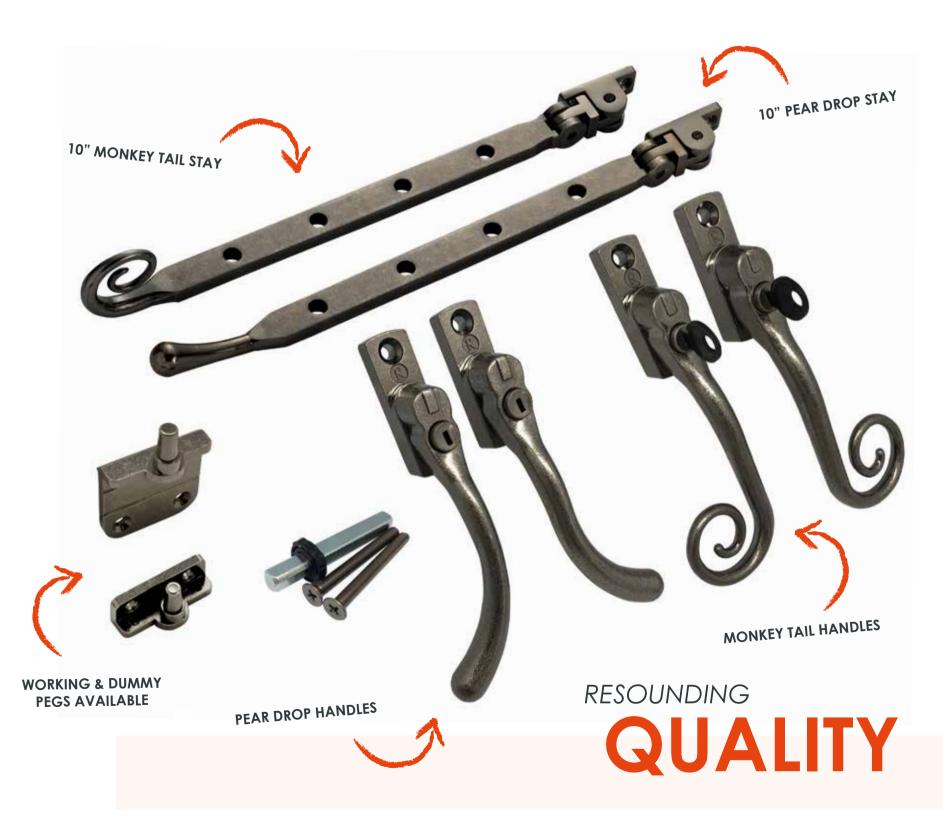

# **DESIGNED**

TO LAST

SATIN CHROME

**ROSE GOLD** 

**ANTIQUE BRONZE** 

**POLISHED CHROME** 

**BLACK** 

**GRAPHITE** 

**PEWTER PATINA** 

The Regal Hardware range is available in 9 beautiful, hard-wearing finishes.

ersonalise your Residence Collection windows with a choice of handles and stays, in a range of colour options. Our hardware styles enable you to replace your windows without losing the character appearance, but also gives you the chance to opt for something more modern. The variety of style and colour options will suit your home, whether its contemporary or period.

All handles are key lockable for extra security, with familiar push-button operation and a positive stop 'click-on-close' mechanism for improved ease of use, enhanced mechanical performance and a comprehensive testing programme, ensures your windows are guaranteed to operate smoothly.