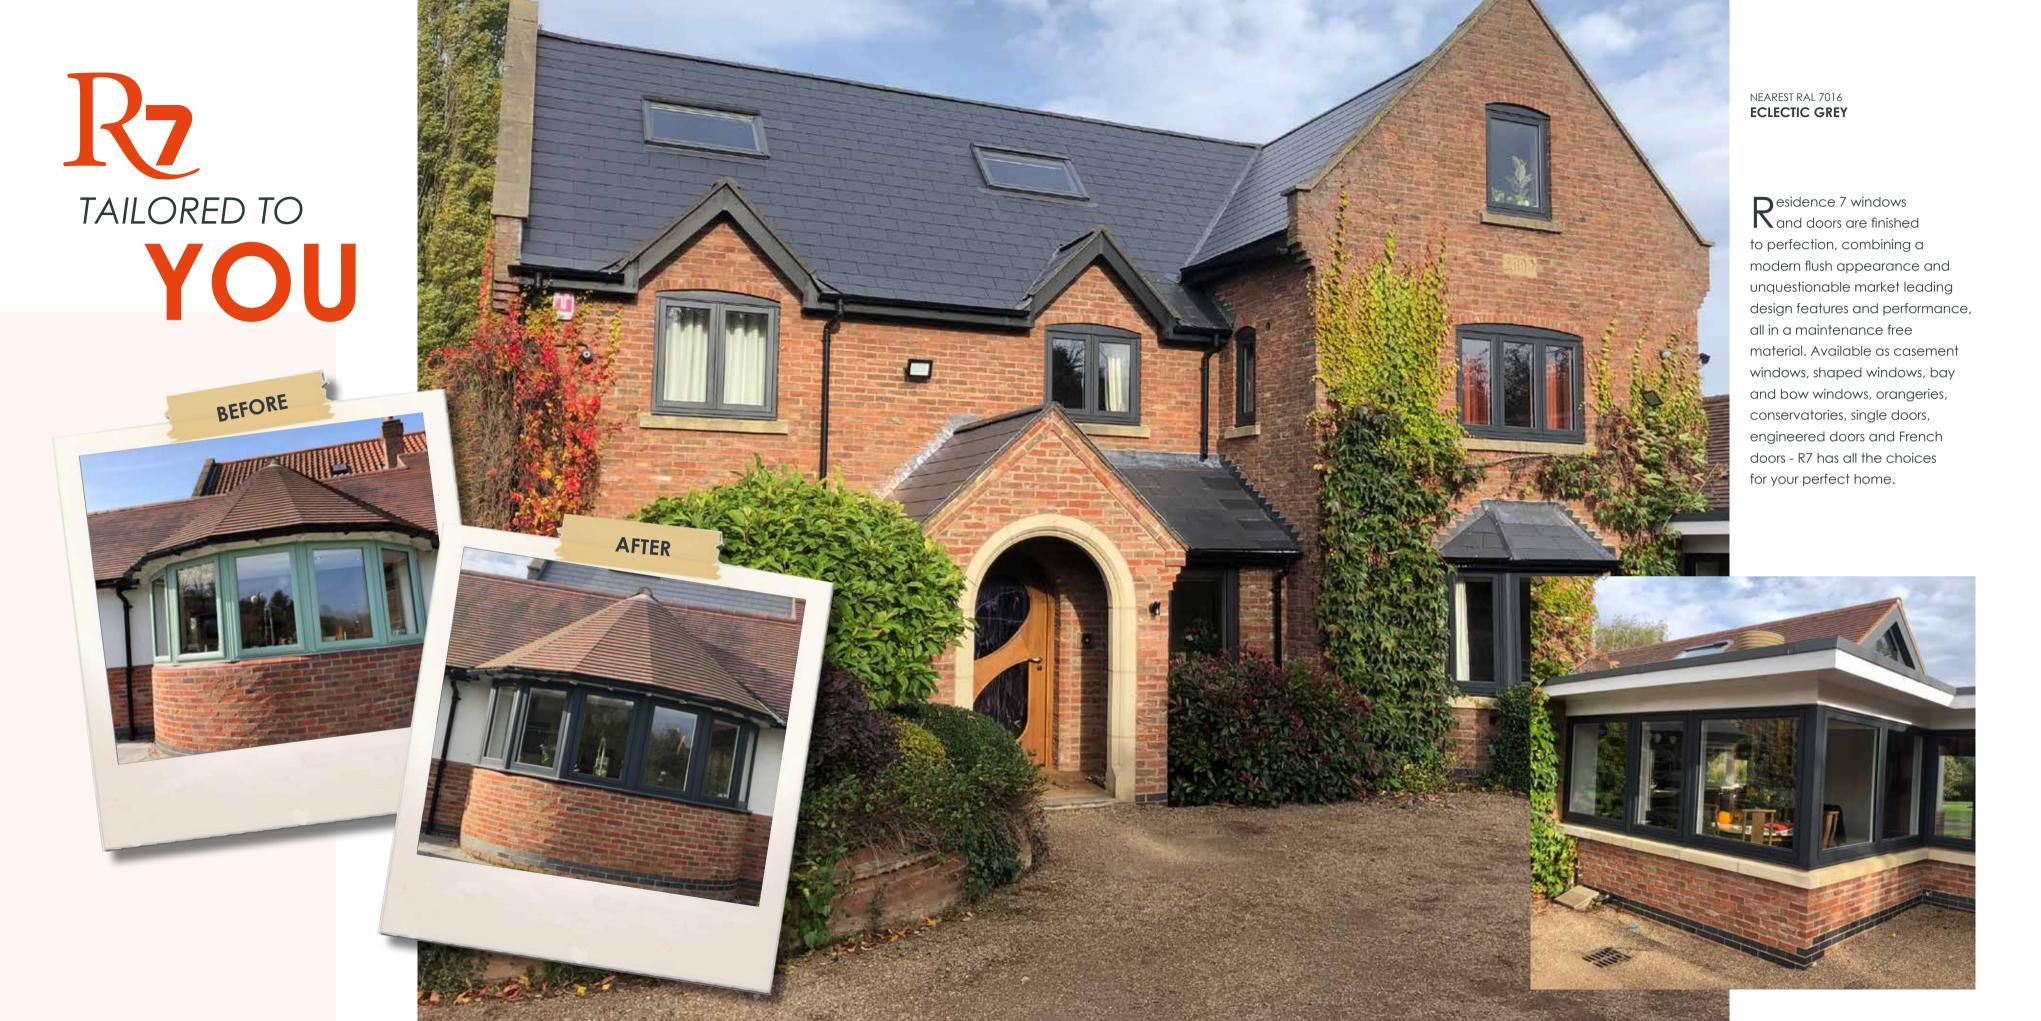

# YOUR JOURNEY TO DREAM CREATE YOUR HOME!

legantly flush sash exterior and Linterior gives R7 its chic modern appearance and versatility to be used in all properties looking for a contemporary edge to their windows and doors. All glass sightlines are perfectly equal providing symmetry for a timeless kerbside appeal. Choose from one of our five glazing beads to fully personalise your internal aesthetic, continue the flush contemporary appearance with square or soften the look with decorative.

Residence 7's sophisticated seven chamber design and intelligent features perform to the maximum with acoustic and thermal performance.

It's the ideal solution for a wide range of properties, from modern new builds and city apartments to country cottages, period houses, and everything in between, Residence 7 is intended to be the window of your choice.