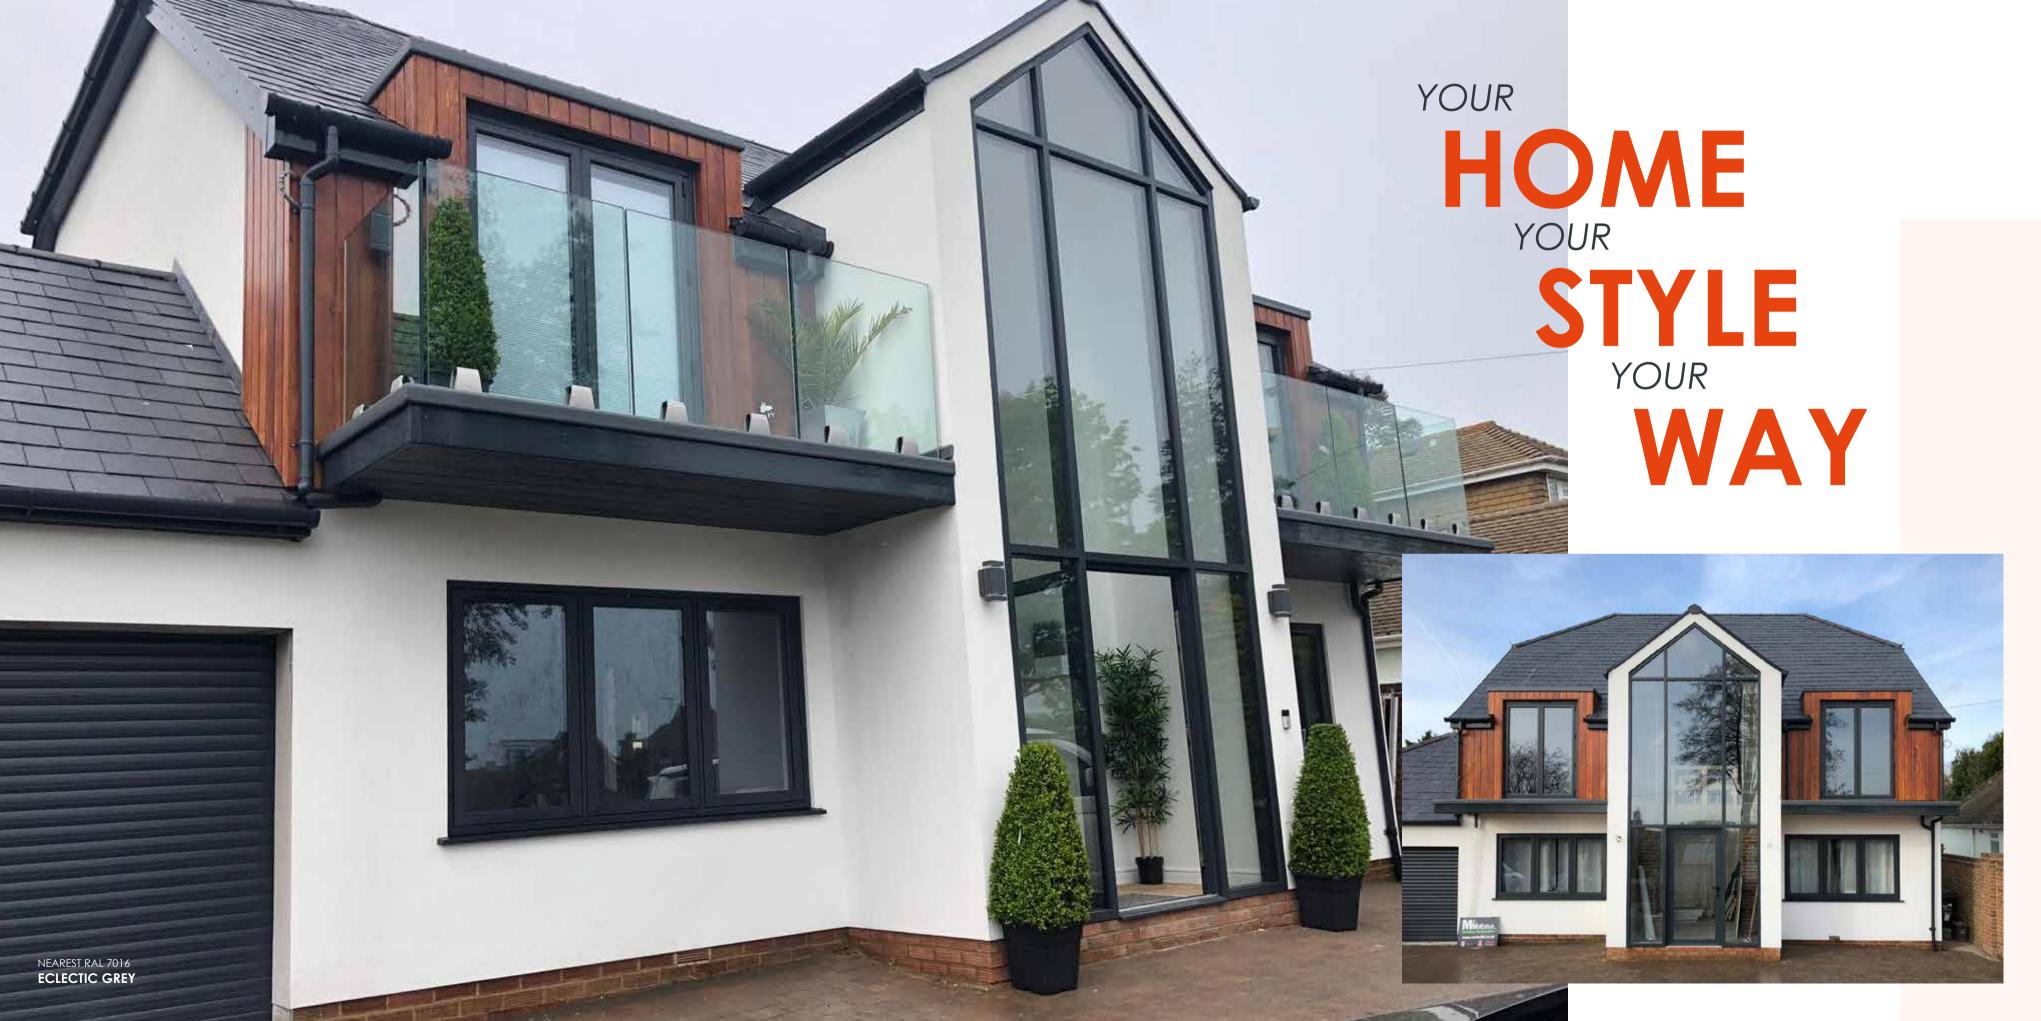

NEAREST RAL 7016 **ECLECTIC GREY** 

NEAREST RAL 9003 **GRAINED WHITE** GEORGIAN BAR & WEATHERBAR

Id timber windows often had a raised moulding that ran horizontally. Its function was to shed dripping water and to increase the strength of the mullion, that's why we recreated this feature to ensure it provided time-served traditional performance and aesthetics. There is the option to add Georgian bar to all R7 windows, completing the true timber

## DESIGNED AND MADE IN BRITAIN

R7 outperforms many other systems with a sophisticated seven chamber design and intelligent features.

Scan the QR Code to find out more about our Residence 7 Collection.

## 7 CHAMBER DESIGN

Residence 7 has been engineered to meet current and anticipated future standards. Other window frames typically offer 3 or 5 chambers and are usually 70mm wide, R7 has 7 chambers and is 75mm wide, resulting in superior thermal, acoustic, strength and security performance.