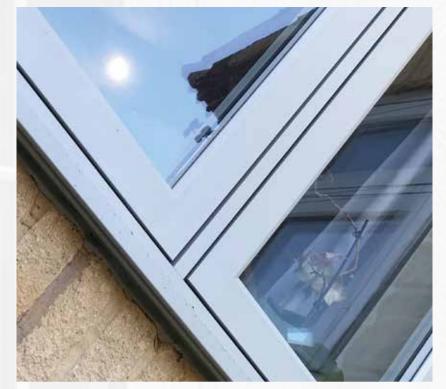

EASY-CLEAN

REBATE

Intelligently designed with an 'easy-clean' frame rebate, open your windows or doors and simply wipe clean, no sharp corners or deep grooves attracting dirt. We also have a variety of coloured bases, as an example; choose Eclectic Grey inside and out, you get a dark grey rebate to match! A uniquely clever design, for modern living.

The glazing bead is always on the inside which contributes to a higher security performance.