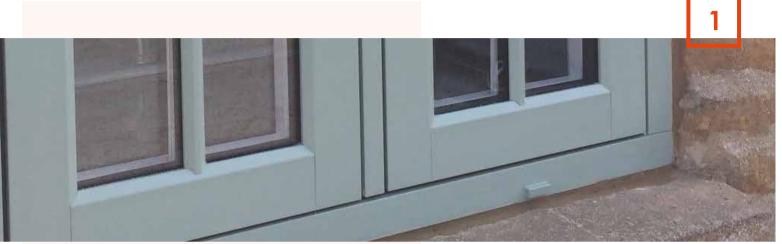

NEAREST RAL 1002 ENGLISH OAK RADLINGTON CILL

To add the finishing touch to your new windows and doors choose the Radlington Cill, this range is the modern interpretation of timber cills, designed to authentically accompany your Residence windows and doors so you can recreate that stunning look in both a modern or period home. Contemporary and traditional bay windows and orangeries are also easy to create using Residence 7. Choose from delightfully decorative or sleek square corner-posts.

R7 has a complete range to suit multiple bay angles and designs. For further personalisation you can choose to add Georgian bar too. It is so simple to create the perfect solution to complement your home.