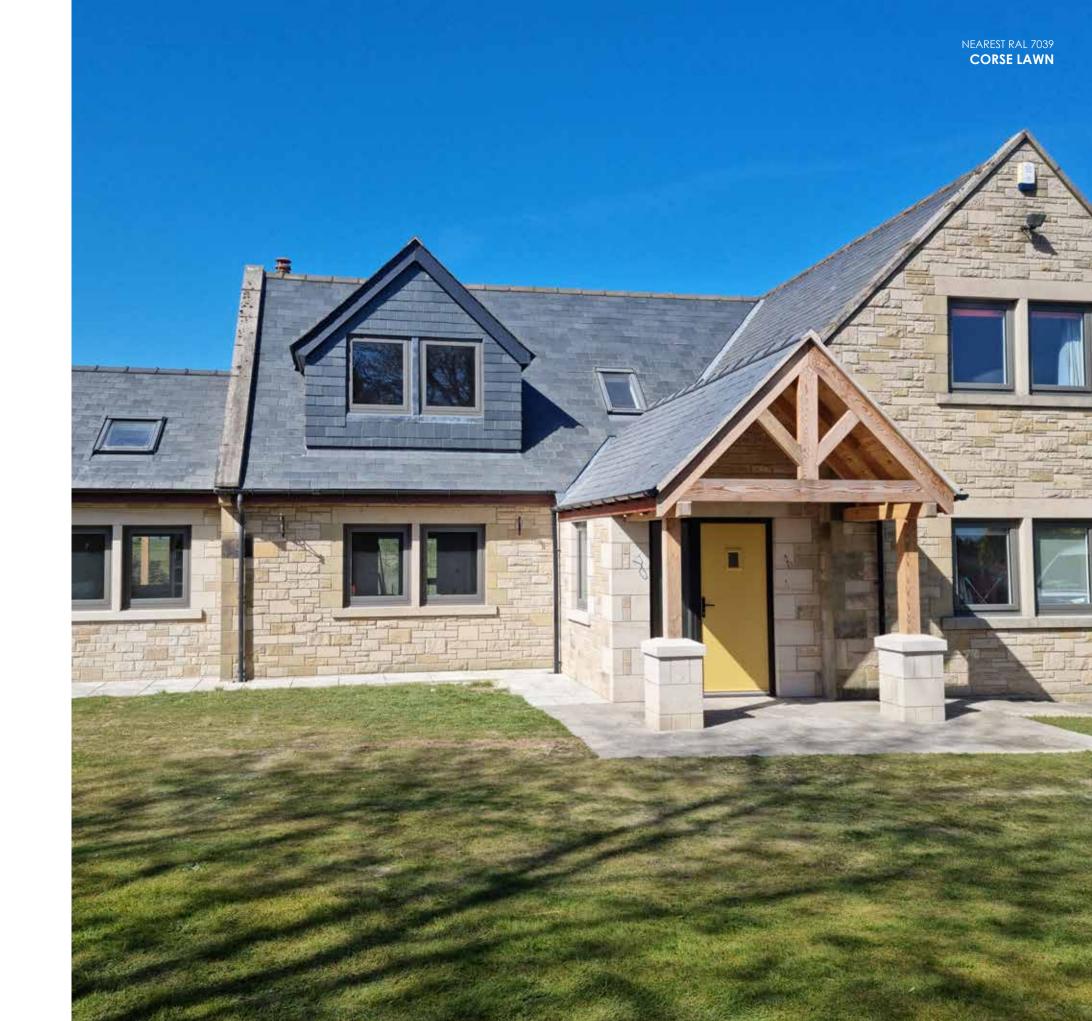

R7 flush casement windows installed in Nottingham, in beautiful Corse Lawn.

LOOKING
FOR MORE
INSPIRATION?
VISIT OUR
INSTAGRAM PAGE

Your Residence journey is just beginning...