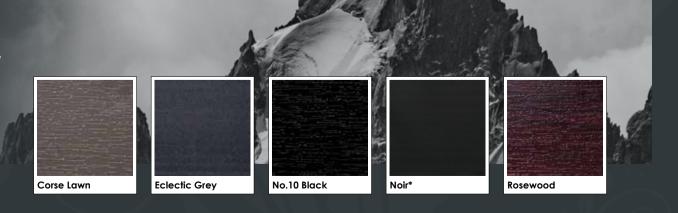

# DRAMATIC Colour Collection

The Dramatic Collection don't be afraid to embrace darker hues, to create an impactful, bold design.

**Chalk White** 

No.38 Grey

# INDUSTRIAL Colour Collection

The Industrial Collection

influenced by modern industrial spaces, they are contemporary, yet timeless.

Inside Colour Options

Chalk White

Matched

White No.38

Grey Vintage

NEAREST RAL 7016 **ECLECTIC GREY** 

NEAREST RAL 9003 **GRAINED WHITE** GEORGIAN BAR & WEATHERBAR

Id timber windows often had a raised moulding that ran horizontally. Its function was to shed dripping water and to increase the strength of the mullion, that's why we recreated this feature to ensure it provided time-served traditional performance and aesthetics. There is the option to add Georgian bar to all R7 windows, completing the true timber

R7 flush casement windows installed in Nottingham, in beautiful Corse Lawn.

LOOKING
FOR MORE
INSPIRATION?
VISIT OUR
INSTAGRAM PAGE

Your Residence journey is just beginning...