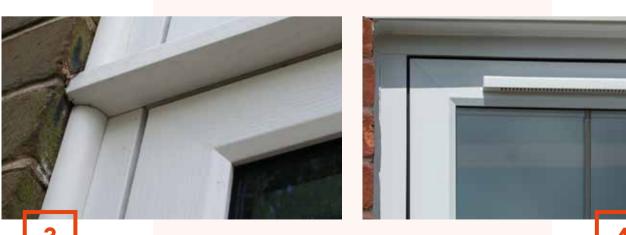

NEAREST RAL 1002 ENGLISH OAK RADLINGTON CILL

To add the finishing touch to your new windows and doors choose the Radlington Cill, this range is the modern interpretation of timber cills, designed to authentically accompany your Residence windows and doors so you can recreate that stunning look in both a modern or period home. Contemporary and traditional bay windows and orangeries are also easy to create using Residence 7. Choose from delightfully decorative or sleek square corner-posts.

- 1. Mechanical Joint
- 2. Timber Weld
- 3. Graf Weld
- 4. Mitre Weld

BESPOK SHAPES

NEAREST RAL 8003 **GOLDEN OAK** 

come homes have unique Shaped windows, which need that bespoke touch. With Residence 7 we can cater for these requirements - we love bespoke shapes.