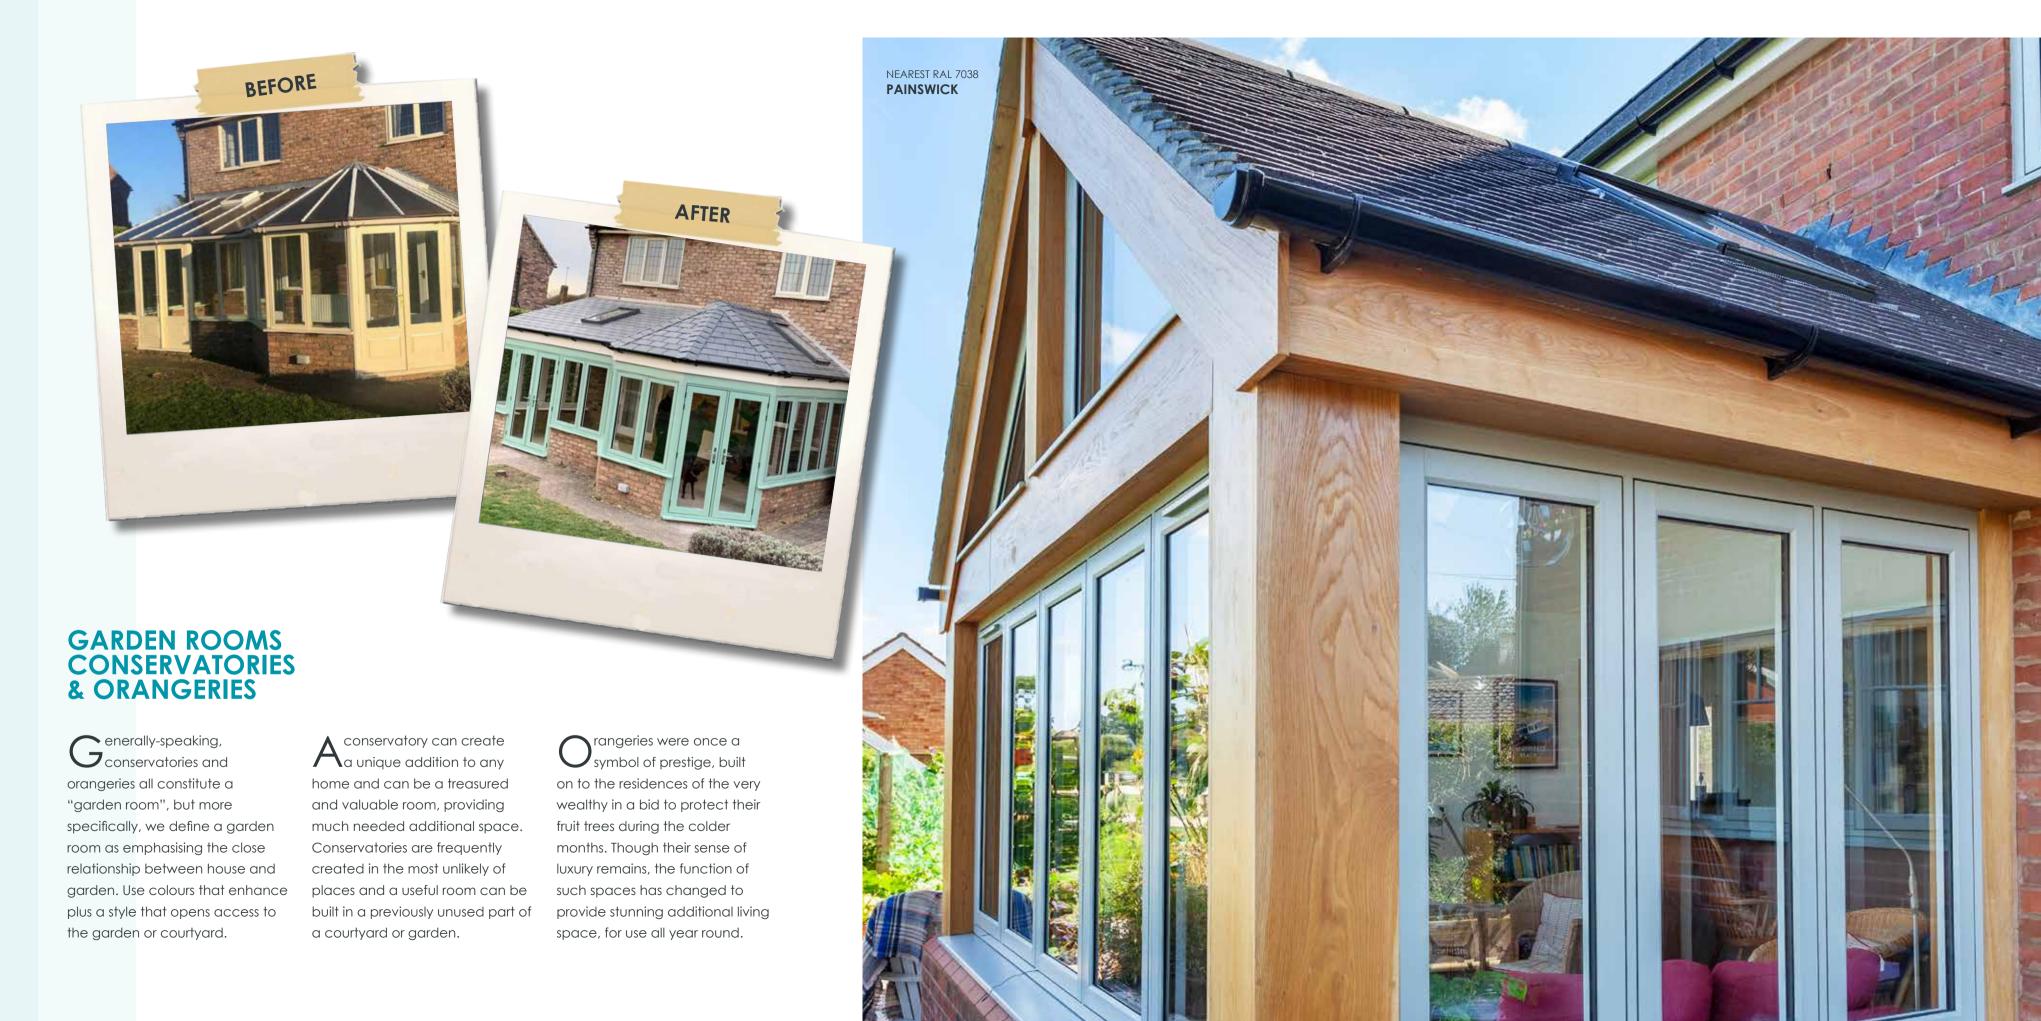

NEAREST RAL 1002 ENGLISH OAK RADLINGTON CILL

To add the finishing touch to your new windows and doors choose the Radlington Cill, this range is the modern interpretation of timber cills, designed to authentically accompany your Residence windows and doors so you can recreate that stunning look in both a modern or period home. Contemporary and traditional bay windows and orangeries are also easy to create using Residence 7. Choose from delightfully decorative or sleek square corner-posts.