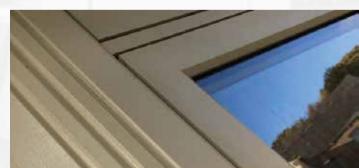

# TECHNIQUES

★ mitre weld will fuse the Ajoints together diagonally for a contemporary appearance, or choose the Graf weld for a seamless diagonal weld. The Timberweld® process welds the profiles with a mechanical look to both sides, or MechWeld/ External Timber Look (ETL) gives a diagonal weld to the internal, with a mechanical look to the external. Of course, there's also the traditional mechanical joint which is not welded, but made in a traditional mechanical jointed method, often used in timber joinery.

- 1. Mechanical Joint
- 2. Timber Weld
- 3. Graf Weld
- 4. Mitre Weld

BESPOK SHAPES

NEAREST RAL 8003 **GOLDEN OAK** 

come homes have unique Shaped windows, which need that bespoke touch. With Residence 7 we can cater for these requirements - we love bespoke shapes.