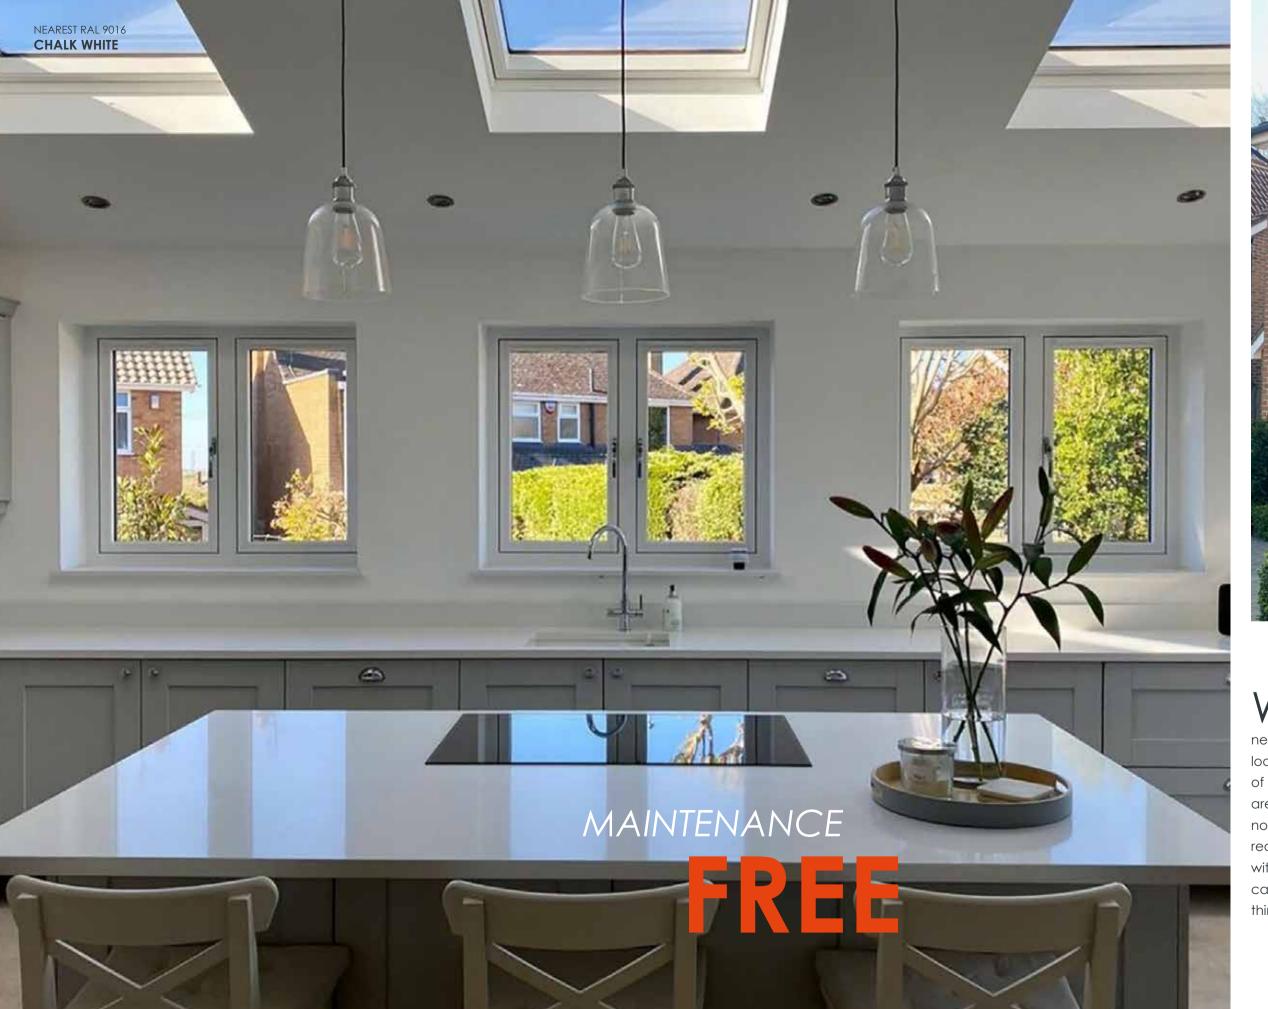

With the sometimes frantic pace of modern living, you need your windows and doors to look their best with the minimum of effort. R7 windows and doors are virtually maintenance free; no painting, sanding or staining required! A simple wipe clean with warm soapy water, so you can spend more time doing the things you love.

We have created six exciting collections, so you can choose the perfect tone to match your home both externally and internally.

\*Special Order only - additional lead times & surcharge will apply | Minimum order quantities will apply