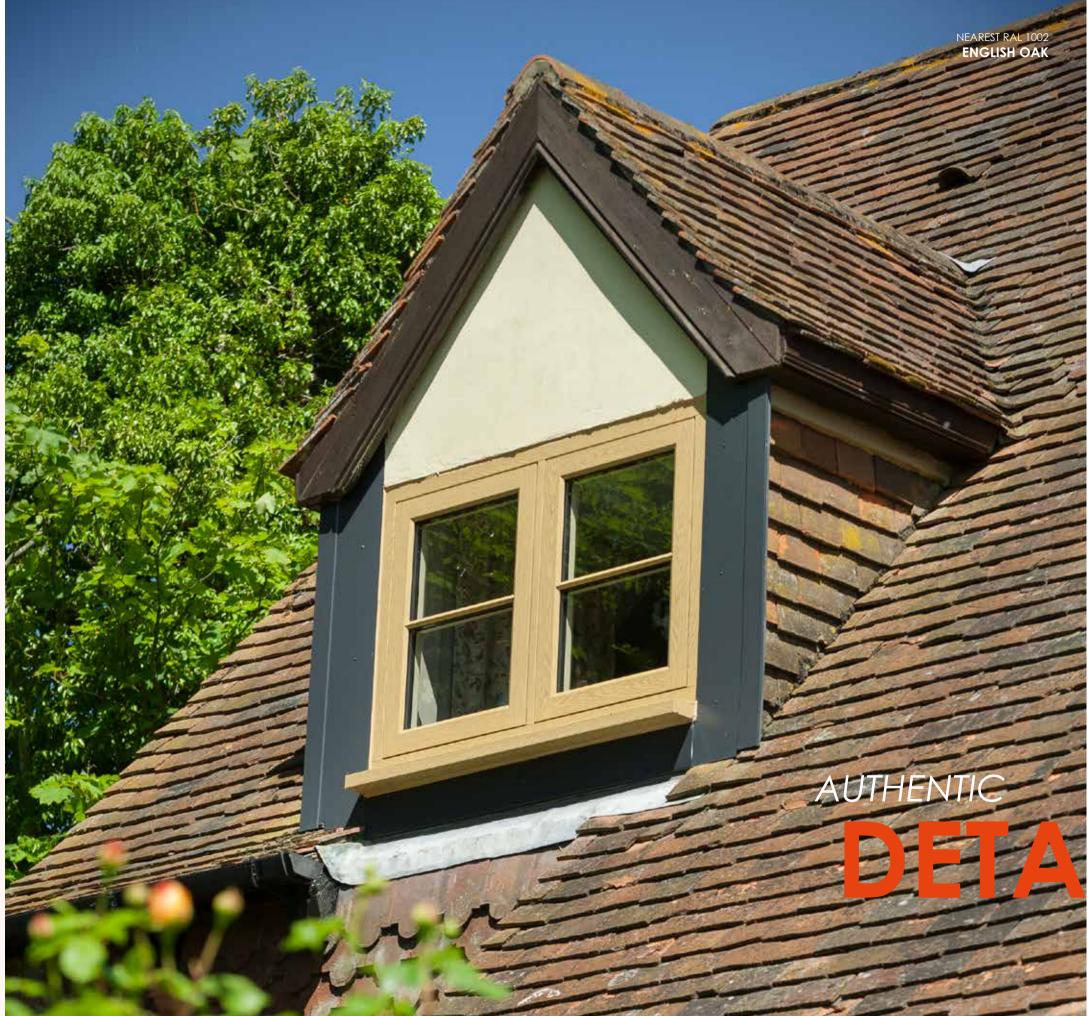

#### The way you want them to be

Residence 7 windows and doors are finished to perfection, combining a modern flush appearance

NEAREST RAL 1011 IRISH OAK GEORGIAN BAR

NEAREST RAL 9003 **GRAINED WHITE**BAY WINDOW

NEAREST RAL 1002 ENGLISH OAK RADLINGTON CILL

To add the finishing touch to your new windows and doors choose the Radlington Cill, this range is the modern interpretation of timber cills, designed to authentically accompany your Residence windows and doors so you can recreate that stunning look in both a modern or period home. Contemporary and traditional bay windows and orangeries are also easy to create using Residence 7. Choose from delightfully decorative or sleek square corner-posts.