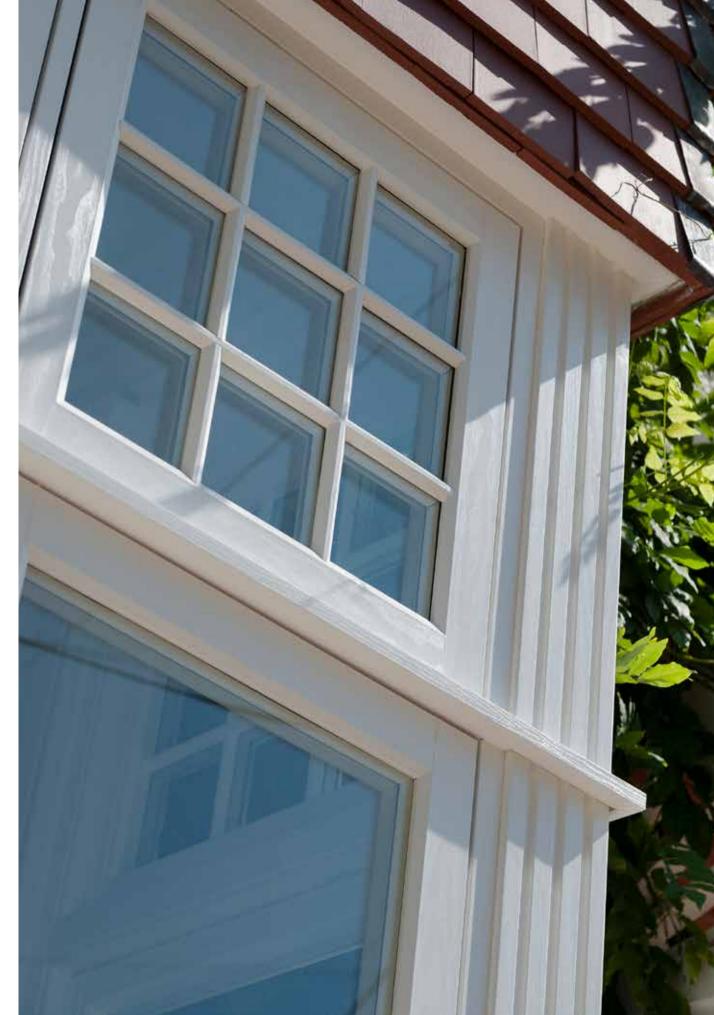

#### The way you want them to be

Residence 7 windows and doors are finished to perfection, combining a modern flush appearance

NEAREST RAL 1011 IRISH OAK GEORGIAN BAR

NEAREST RAL 9003 **GRAINED WHITE**BAY WINDOW

NEAREST RAL 1002 ENGLISH OAK RADLINGTON CILL

To add the finishing touch to your new windows and doors choose the Radlington Cill, this range is the modern interpretation of timber cills, designed to authentically accompany your Residence windows and doors so you can recreate that stunning look in both a modern or period home. Contemporary and traditional bay windows and orangeries are also easy to create using Residence 7. Choose from delightfully decorative or sleek square corner-posts.

R7 has a complete range to suit multiple bay angles and designs. For further personalisation you can choose to add Georgian bar too. It is so simple to create the perfect solution to complement your home.