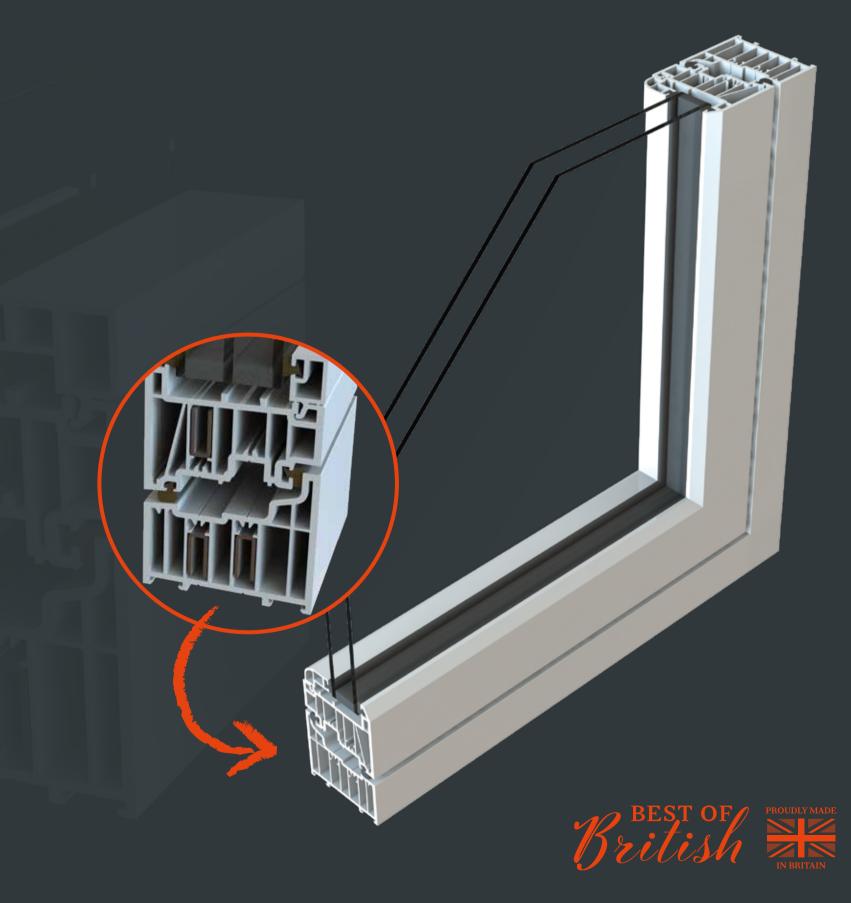

#### ENERGY EFFICIENT GLAZING

Residence 7 is designed to accommodate 'energy efficient glazing' this term is used to describe double glazing or triple glazing used in modern windows.

R7 has options for 28mm double glazing or 44mm triple glazing.

The glazing bead is always on the inside which contributes to a higher security performance.