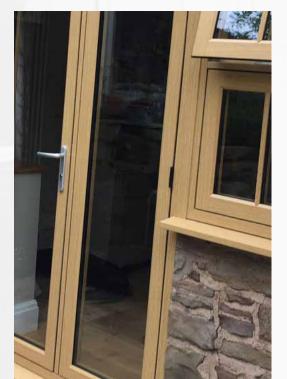

# FLUSH MODERN VERSATILE

RESIDENCE 7 windows and doors are characterised by elegant clean lines.

A flush aesthetic that is modern and versatile with superior acoustic and thermal properties, as well as offering the latest in security and low maintenance innovations.

# YOUR JOURNEY TO DREAM CREATE YOUR HOME!

legantly flush sash exterior and Linterior gives R7 its chic modern appearance and versatility to be used in all properties looking for a contemporary edge to their windows and doors. All glass sightlines are perfectly equal providing symmetry for a timeless kerbside appeal. Choose from one of our five glazing beads to fully personalise your internal aesthetic, continue the flush contemporary appearance with square or soften the look with decorative.

Residence 7's sophisticated seven chamber design and intelligent features perform to the maximum with acoustic and thermal performance.

It's the ideal solution for a wide range of properties, from modern new builds and city apartments to country cottages, period houses, and everything in between, Residence 7 is intended to be the window of your choice.