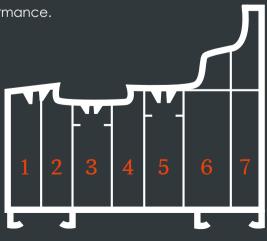

## 7 CHAMBER DESIGN

Residence 7 has been engineered to meet current and anticipated future standards. Other window frames typically offer 3 or 5 chambers and are usually 70mm wide, R7 has 7 chambers and is 75mm wide, resulting in superior thermal, acoustic, strength and security performance.