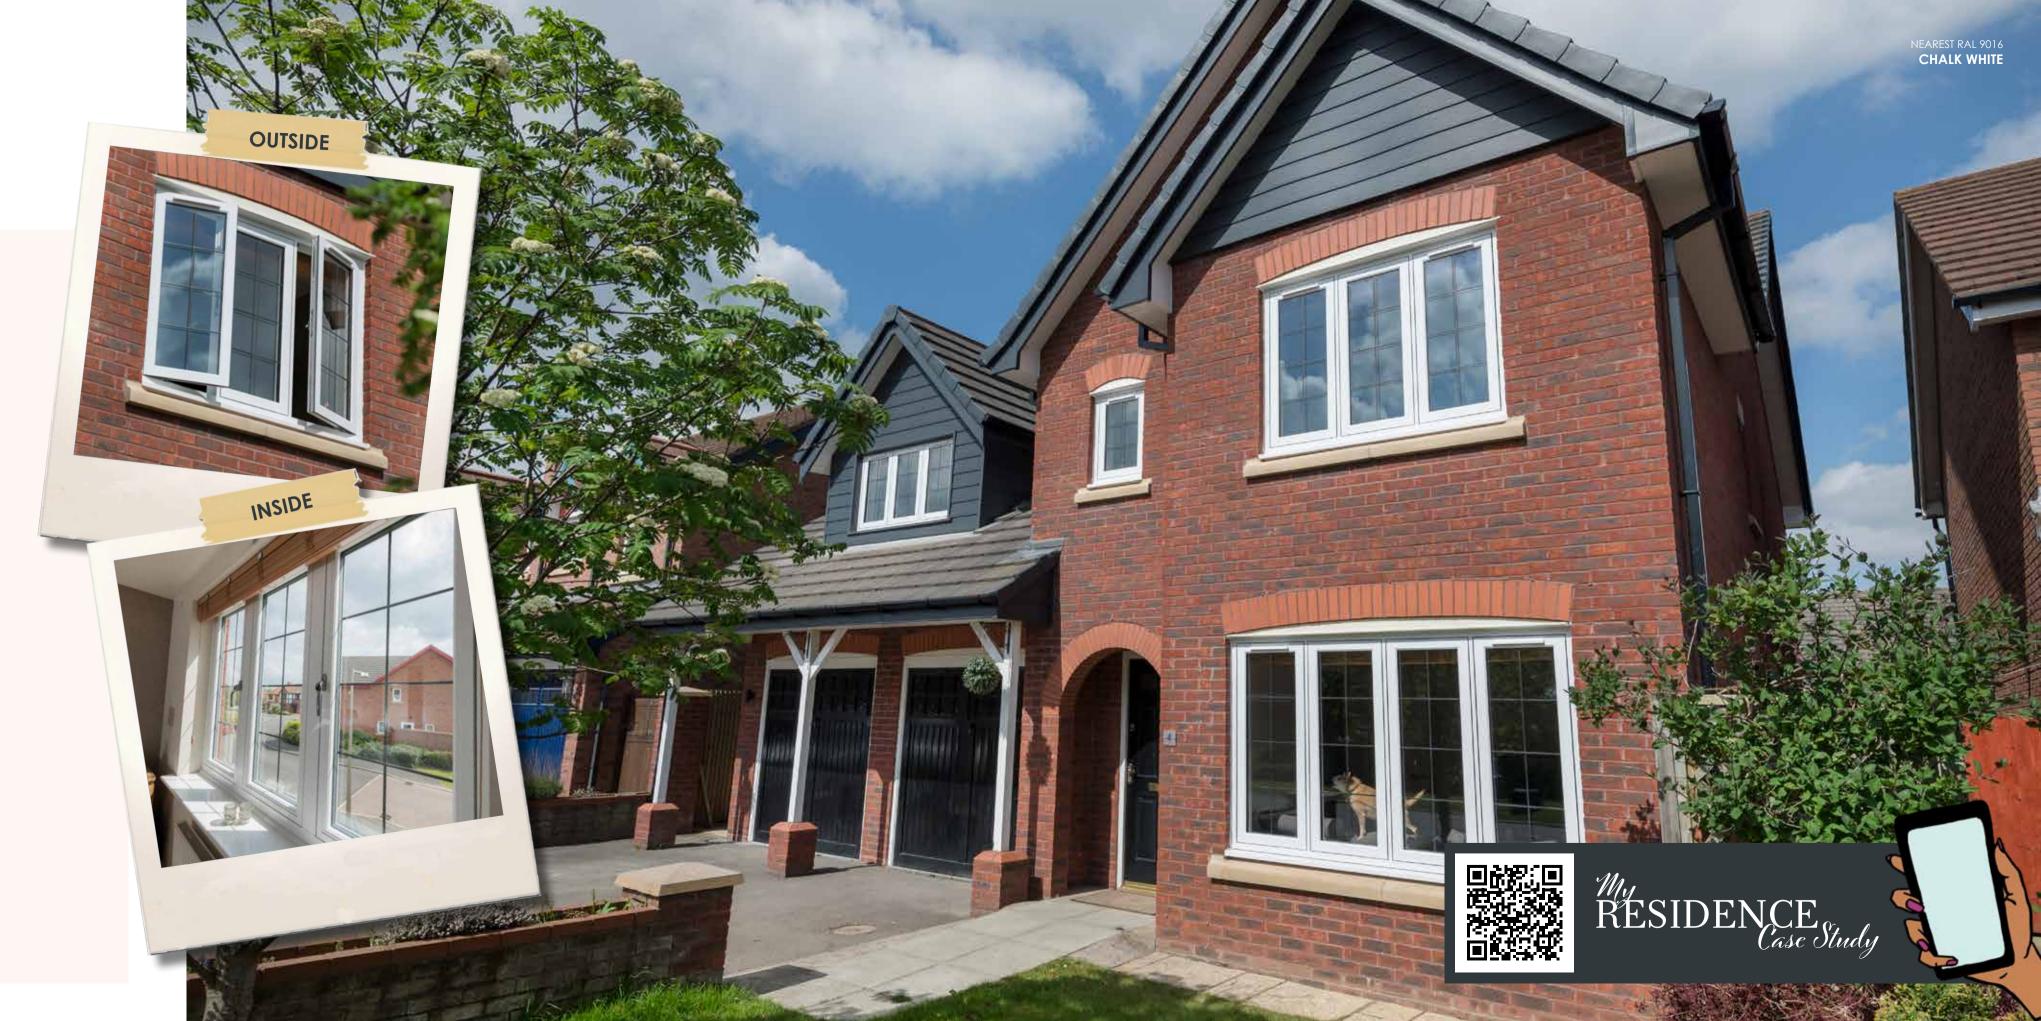

Installed beautifully by

CLEARGLAZE

# FLUSH MODERN VERSATILE

RESIDENCE 7 windows and doors are characterised by elegant clean lines.

A flush aesthetic that is modern and versatile with superior acoustic and thermal properties, as well as offering the latest in security and low maintenance innovations.

Residence 7's sophisticated seven chamber design and intelligent features perform to the maximum with acoustic and thermal performance.

It's the ideal solution for a wide range of properties, from modern new builds and city apartments to country cottages, period houses, and everything in between, Residence 7 is intended to be the window of your choice.

## DESIGNED AND MADE IN BRITAIN

R7 outperforms many other systems with a sophisticated seven chamber design and intelligent features.

Scan the QR Code to find out more about our Residence 7 Collection.