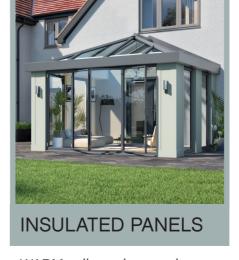

### YOUR OPTIONS

WARMwall can be used

WARMwall can be used

The product philosophy of URBANroom allows for a number of design options, including slimline corner posts, brick piers, rendered corners or loggia posts. The new seamless flat face URBANroom shroud is exclusive to Prefix Systems and can also be used as part of a conservatory replacement project to provide a superior contemporary look. The URBANroom is available as a complete kit in terms of frames, roof and glass or as a roof only solution.