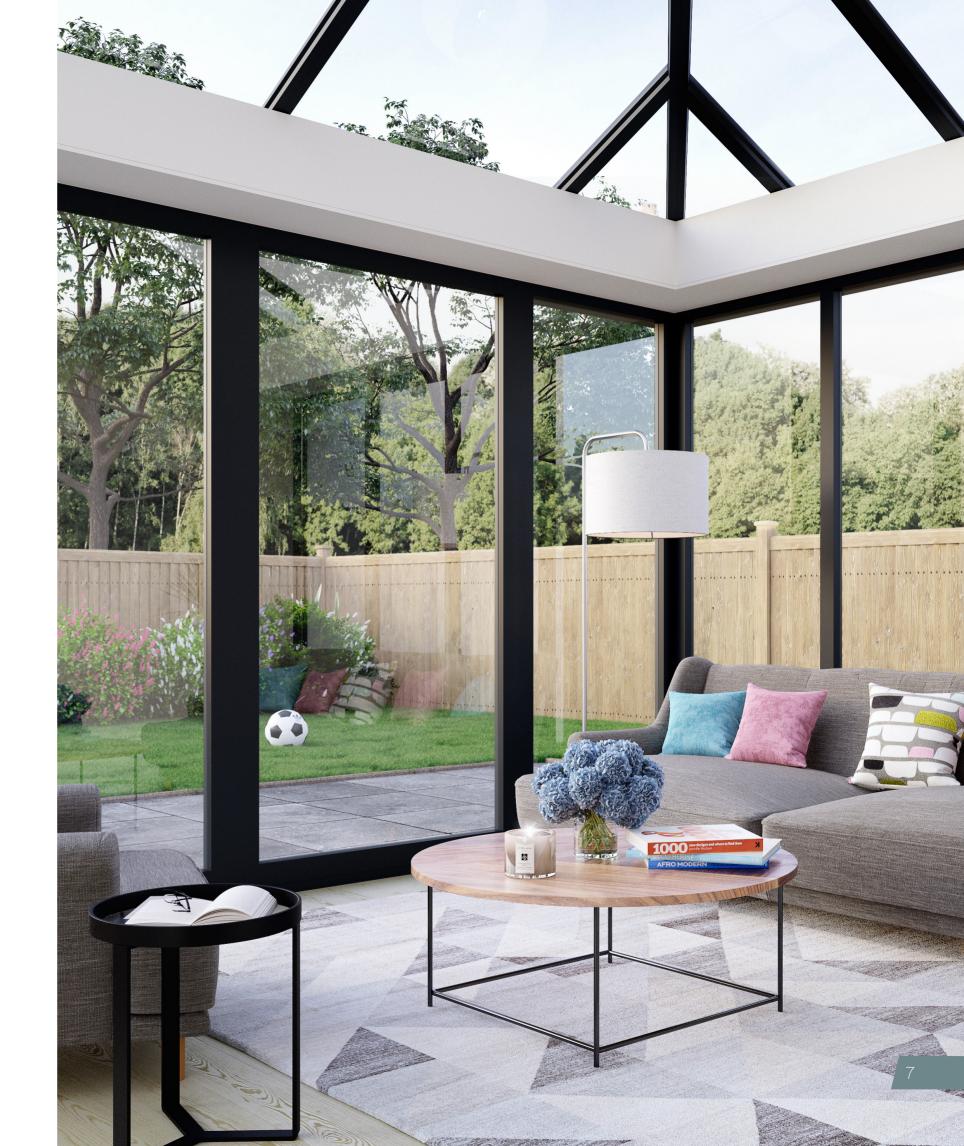

# URBANROOM THE COMPLETE MODERN GLAZED EXTENSION

The URBANroom is the ultimate, all aluminium glazed extension which boasts full height aluminium frames, aluminium roof, bi-folding or sliding patio doors to the front or sides and our exclusive contemporary, seamless gutter shroud - it's the modern interpretation of the conservatory.

# URBANROOM FEATURES

- The URBANroom is a full kit aluminium glazed extension composed of aluminium roof, full height high performance windows and doors, with contemporary gutter shroud.
- · The URBANroom is also available as a roof only product with Shroud.
- There is a choice of Opal aluminium side frames in various suites (see our Opal aluminium brochure for the full range).
- You have the option to include the Definitive or Deluxe bi-folding doors or Finesse sliding doors to open up the extension to the outdoors.
- High performance side frame glass to help keep the room filled with natural light.
- High performance roof glass with exceptional thermal properties and different coloured tints.
- Lock upgrade for enhanced security.
- · Ultrasky aluminium roof (only available as Georgian or double ended Georgian).
- Available in any RAL colour with Marine Grade Powder-coating as standard (more relevant for coastal areas).
- The URBANroom contemporary external gutter shroud features include:
  - Shroud is 225mm deep (300mm deep is available as a bespoke order)
  - · Fully welded corner to ensure flat face, seamless finish.
  - Water deflector internally to ensure water flows where it should.
  - Deflector provides additional strength so no need for unsightly wires to hold shroud in place.
  - The Deflector also provides a clean line and uncluttered finish to the rear face
    of the shroud which is often a neglected area with other systems, leaving an
    unfinished look.
  - · Seamless front face finish provides a smooth, contemporary look.
  - Give existing conservatories a facelift with an URBANroom shroud only upgrade.