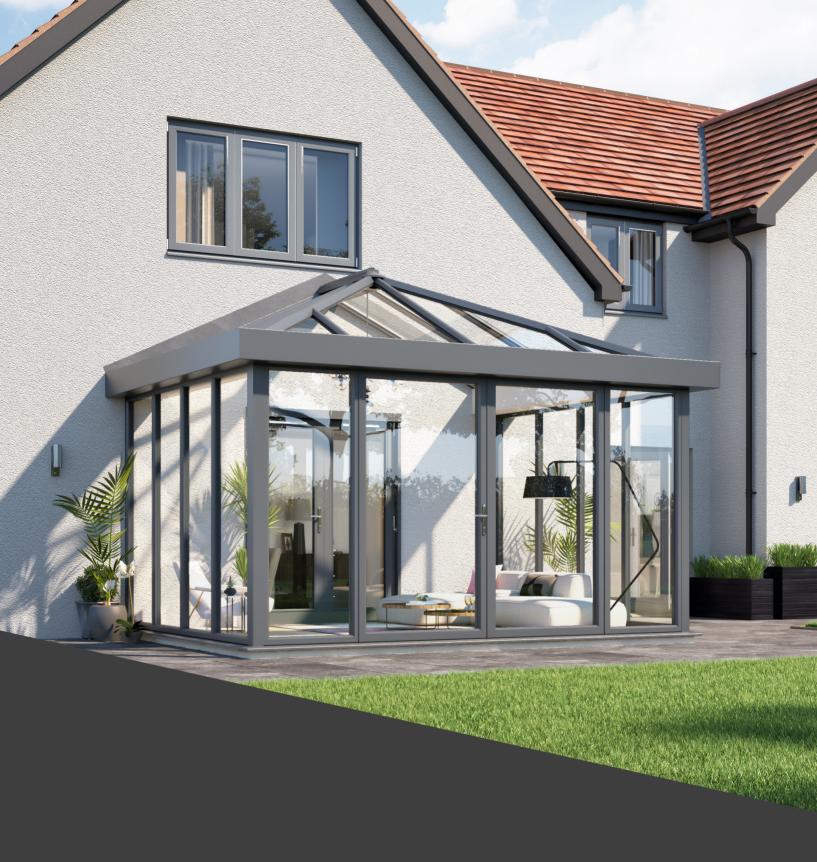

# URBANROOM THE COMPLETE MODERN GLAZED EXTENSION

The URBANroom is the ultimate, all aluminium glazed extension which boasts full height aluminium frames, aluminium roof, bi-folding or sliding patio doors to the front or sides and our exclusive contemporary, seamless gutter shroud - it's the modern interpretation of the conservatory.

The product philosophy of URBANroom allows for a number of design options, including slimline corner posts, brick piers, rendered corners or loggia posts. The new seamless flat face URBANroom shroud is exclusive to Prefix Systems and can also be used as part of a conservatory replacement project to provide a superior contemporary look. The URBANroom is available as a complete kit in terms of frames, roof and glass or as a roof only solution.

The URBANroom is available in any RAL colour to match existing side frames as part of a replacement conservatory project or a new build extension to ensure all tastes and requirements are catered for.