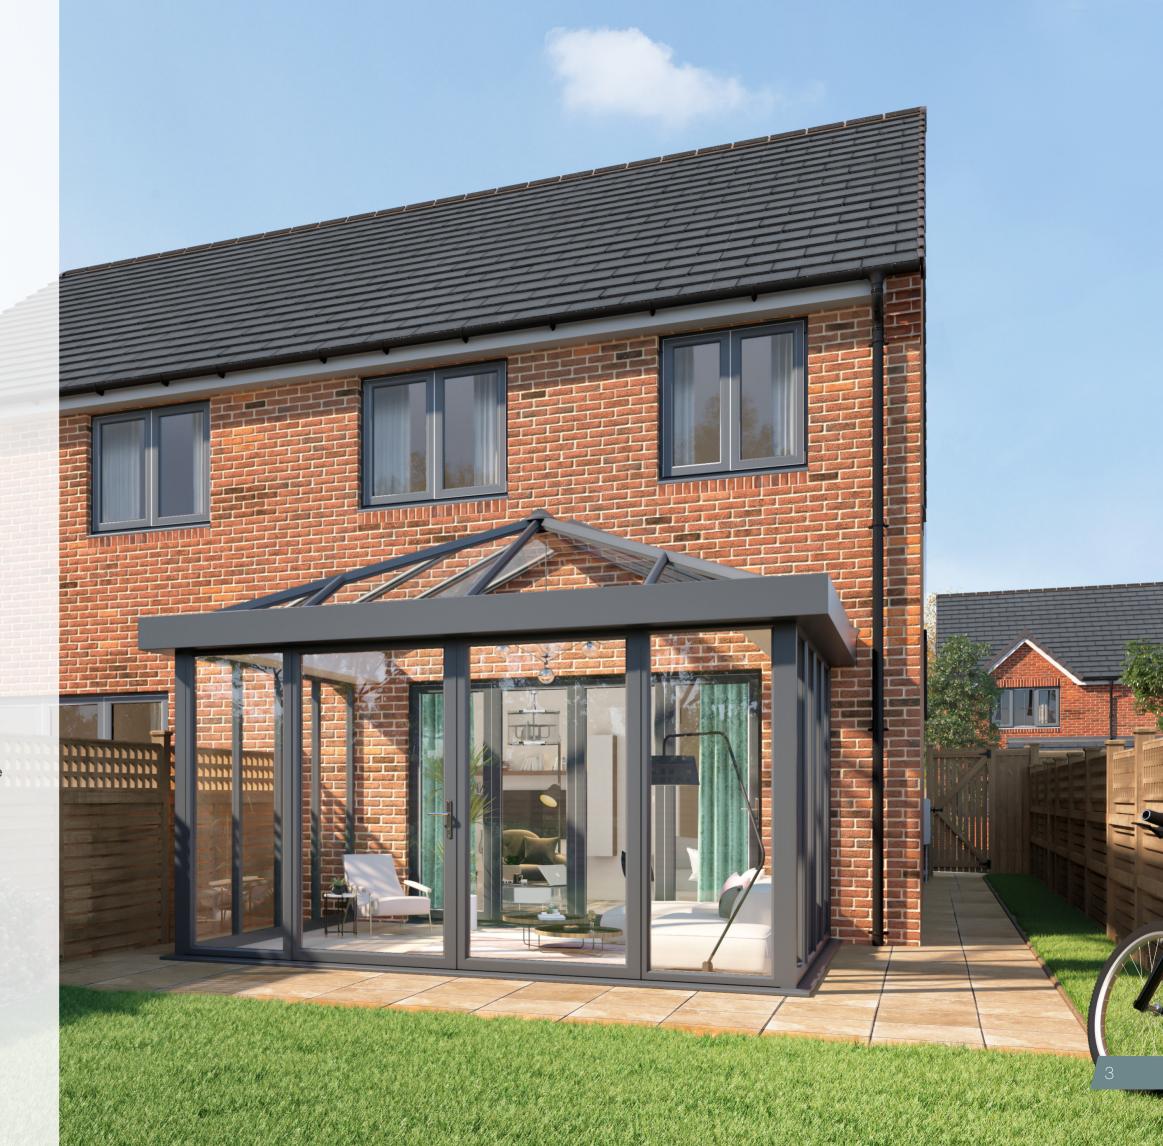

# URBANROOM THE COMPLETE MODERN GLAZED EXTENSION

The URBANroom is the ultimate, all aluminium glazed extension which boasts full height aluminium frames, aluminium roof, bi-folding or sliding patio doors to the front or sides and our exclusive contemporary, seamless gutter shroud - it's the modern interpretation of the conservatory.

The product philosophy of URBANroom allows for a number of design options, including slimline corner posts, brick piers, rendered corners or loggia posts. The new seamless flat face URBANroom shroud is exclusive to Prefix Systems and can also be used as part of a conservatory replacement project to provide a superior contemporary look. The URBANroom is available as a complete kit in terms of frames, roof and glass or as a roof only solution.

The URBANroom is available in any RAL colour to match existing side frames as part of a replacement conservatory project or a new build extension to ensure all tastes and requirements are catered for.