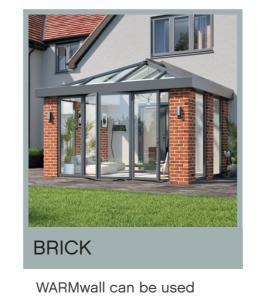

### YOUR OPTIONS

WARMwall can be used

WARMwall can be used

The product philosophy of URBANroom allows for a number of design options, including slimline corner posts, brick piers, rendered corners or loggia posts. The new seamless flat face URBANroom shroud is exclusive to Prefix Systems and can also be used as part of a conservatory replacement project to provide a superior contemporary look. The URBANroom is available as a complete kit in terms of frames, roof and glass or as a roof only solution.