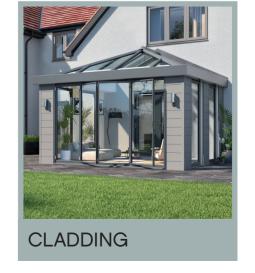

or sides and our exclusive contemporary, seamless gutter shroud - it's the modern interpretation of the conservatory.

The product philosophy of URBANroom allows for a number of design options, including slimline corner posts, brick piers, rendered corners or loggia posts. The new seamless flat face URBANroom shroud is exclusive to Prefix Systems and can also be used as part of a conservatory replacement project to provide a superior contemporary look. The URBANroom is available as a complete kit in terms of frames, roof and glass or as a roof only solution.

The URBANroom is available in any RAL colour to match existing side frames as part of a replacement conservatory project or a new build extension to ensure all tastes and requirements are catered for.





### YOUR OPTIONS













WARMwall can be used

WARMwall can be used

# URBANROOM FEATURES

- The URBANroom is a full kit aluminium glazed extension composed of aluminium roof, full height high performance windows and doors, with contemporary gutter shroud.
- · The URBANroom is also available as a roof only product with Shroud.
- There is a choice of Opal aluminium side frames in various suites (see our Opal aluminium brochure for the full range).
- You have the option to include the Definitive or Deluxe bi-folding doors or Finesse sliding doors to open up the extension to the outdoors.
- High performance side frame glass to help keep the room filled with natural light.
- High performance roof glass with exceptional thermal properties and different coloured tints.
- Lock upgrade for enhanced security.
- · Ultrask