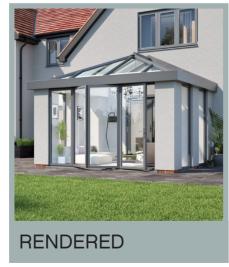

# URBANROOM THE COMPLETE MODERN GLAZED EXTENSION

The URBANroom is the ultimate, all aluminium glazed extension which boasts full height aluminium frames, aluminium roof, bi-folding or sliding patio doors to the front or sides and our exclusive contemporary, seamless gutter shroud - it's the modern interpretation of the conservatory.

The product philosophy of URBANroom allows for a number of design options, including slimline corner posts, brick piers, rendered corners or loggia posts. The new seamless flat face URBANroom shroud is exclusive to Prefix Systems and can also be used as part of a conservatory replacement project to provide a superior contemporary look. The URBANroom is available as a complete kit in terms of frames, roof and glass or as a roof only solution.