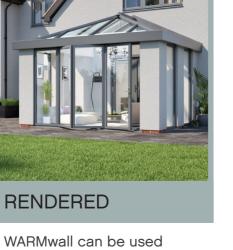

### YOUR OPTIONS

WARMwall can be used

WARMwall can be used

The product philosophy of URBANroom allows for a number of design options, including slimline corner posts, brick piers, rendered corners or loggia posts. The new seamless flat face URBANroom shroud is exclusive to Prefix Systems and can also be used as part of a conservatory replacement project to provide a superior contemporary look. The URBANroom is available as a complete kit in terms of frames, roof and glass or as a roof only solution.