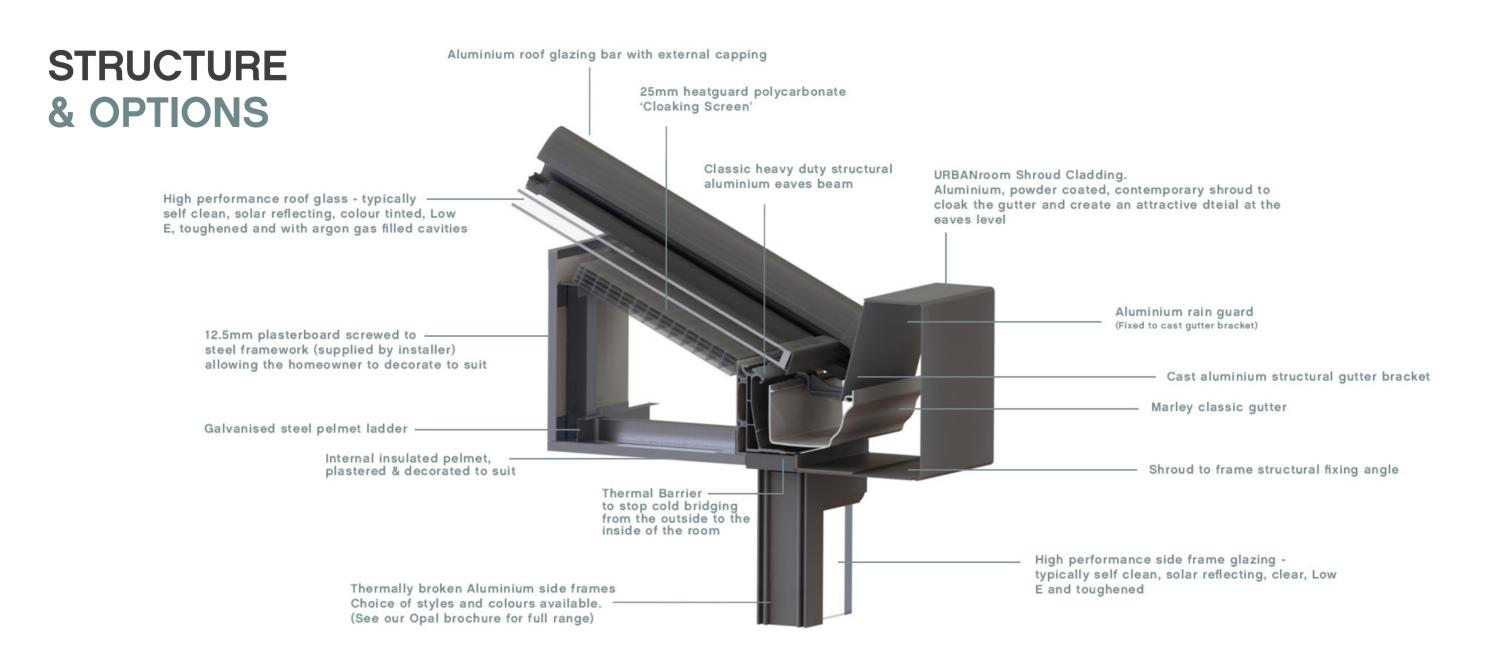

# URBANROOM FEATURES

- The URBANroom is a full kit aluminium glazed extension composed of aluminium roof, full height high performance windows and doors, with contemporary gutter shroud.
- · The URBANroom is also available as a roof only product with Shroud.
- There is a choice of Opal aluminium side frames in various suites (see our Opal aluminium brochure for the full range).
- You have the option to include the Definitive or Deluxe bi-folding doors or Finesse sliding doors to open up the extension to the outdoors.
- High performance side frame glass to help keep the room filled with natural light.
- High performance roof glass with exceptional thermal properties and different coloured tints.
- Lock upgrade for enhanced security.
- · Ultrasky aluminium roof (only available as Georgian or double ended Georgian).
- Available in any RAL colour with Marine Grade Powder-coating as standard (more relevant for coastal areas).
- The URBANroom contemporary external gutter shroud features include:
  - Shroud is 225mm deep (300mm deep is available as a bespoke order)
  - · Fully welded corner to ensure flat face, seamless finish.
  - Water deflector internally to ensure water flows where it should.
  - Deflector provides additional strength so no need for unsightly wires to hold shroud in place.
  - The Deflector also provides a clean line and uncluttered finish to the rear face
    of the shroud which is often a neglected area with other systems, leaving an
    unfinished look.
  - · Seamless front face finish provides a smooth, contemporary look.
  - Give existing conservatories a facelift with an URBANroom shroud only upgrade.